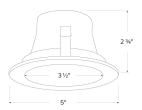

| Project name: |  |
|---------------|--|
| Fixture type: |  |

Date:

## 4" Reflector Trim



#### **Features**

- · Reflector Trim.
- Lamp: 32W max CFL (PL-T), 40W MAX A19 or R16, 50W MAX PAR20 or R20.
- O.D.: 5"

#### **Technical Details**

Construction: Meticulously manufactured trim with a powder coated or anodized finish.

Installation: Clips securely mount trim into the housing and keeps ring flush with ceiling.

Compatible Housing: Compatible with 4"Line Voltage IC and Non-IC versions.

**Lamp:** Compatible with Medium base (E26) PAR type.

#### **Options**







All White

Clear w/White Trim

All Bronze







Haze w/White Trim

All Gold

Black w/White Trim





All Black

Clear w/Nickel Trim

#### **Dimensions**



#### **Product Number**

| Item    | Finish     |
|---------|------------|
| EL999BZ | All Bronze |

4" Reflector Trim

Finish

BZ All Bronze

W All White
B Black with White Trim
C Clear with White Trim
H Haze with White Trim
BB All Black
CN Clear with Nickel Trim
GG All Gold

# **Compatible** Products



For use with 4" Trims for PAR Lamps

## 4"Line Voltage ICA Housings



4" Airtight IC Housing **Double Wall Construction** 



4" Airtight Housing **New Construction** 



4" Airtight IC Housing **New Construction** 

| CAT NO. | SPECIFICATIONS |
|---------|----------------|
| EL99ICA | Lamp: 50W MAX. |

| CAT NO. | SPECIFICATIONS |
|---------|----------------|
| EL99A   | Lamp: 50W MAX. |

| CAT NO.   | SPECIFICATIONS     |
|-----------|--------------------|
| EL99LDICA | Lamp: LED 12W