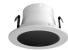

## 4" Reflector Trim

#### **Features**

- · Reflector Trim.
- Lamp: 32W max CFL (PL-T), 40W MAX A19 or R16, 50W MAX PAR20 or R20.
- O.D.: 5"

#### **Options**

All White

Clear w/White Trim

All Bronze

Haze w/White Trim

All Gold

Black w/White Trim

All Black

#### **Product Number**

| Item    | Finish     |
|---------|------------|
| EL999BZ | All Bronze |

4" Reflector Trim

Finish

BZ All Bronze

W All White
B Black with White Trim
C Clear with White Trim
H Haze with White Trim
BB All Black
CN Clear with Nickel Trim
GG All Gold