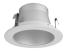

## 4" Reflector Trim

#### **Features**

- · Reflector Trim.
- Lamp: 32W max CFL (PL-T), 40W MAX A19 or R16, 50W MAX PAR20 or R20.
- O.D.: 5"

#### **Options**

All White

Clear w/White Trim

All Bronze

Haze w/White Trim

All Gold

Black w/White Trim

All Black

#### **Product Number**

| Item    | Finish     |
|---------|------------|
| EL999BZ | All Bronze |

4" Reflector Trim

Finish

BZ All Bronze

W All White
B Black with White Trim
C Clear with White Trim
H Haze with White Trim
BB All Black
CN Clear with Nickel Trim
GG All Gold