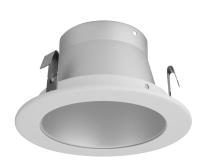

## 4" Reflector Trim

#### **Features**

- · Reflector Trim.
- Lamp: 32W max CFL (PL-T), 40W MAX A19 or R16, 50W MAX PAR20 or R20.
- O.D.: 5"

#### **Technical Details**

Construction: Meticulously manufactured trim with a powder coated or anodized finish.

Installation: Clips securely mount trim into the housing and keeps ring flush with ceiling.