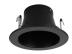

## 4" Reflector Trim

#### **Features**

- · Reflector Trim.
- Lamp: 32W max CFL (PL-T), 40W MAX A19 or R16, 50W MAX PAR20 or R20.
- O.D.: 5"

#### **Options**

All White

Clear w/White Trim

All Bronze

Haze w/White Trim

All Gold

Black w/White Trim

All Black

#### **Product Number**

| Item    | Finish     |
|---------|------------|
| EL999BZ | All Bronze |

4" Reflector Trim

Finish

BZ All Bronze

W All White
B Black with White Trim
C Clear with White Trim
H Haze with White Trim
BB All Black
CN Clear with Nickel Trim
GG All Gold