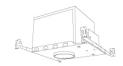

4" Airtight IC 2-Hour Fire Rated Housing **New Construction** 

| CAT NO.     | SPECIFICATIONS |
|-------------|----------------|
| EL99ICA-G24 | Lamp: 18W MAX. |

| CAT NO.  | SPECIFICATIONS |
|----------|----------------|
| EL99FICA | Lamp: 35W MAX. |

### 4" Accessories

Fire Enclosure

Mica Fire Tape

| CAT NO. | SPECIFICATIONS    |
|---------|-------------------|
| FIRECVR | 9 ¾" H x 17" O.D. |

| CAT NO.    | SPECIFICATIONS             |
|------------|----------------------------|
| FIREENCL   | 20 %" L x 14 %" W          |
| FIREENCL-S | Shallow, 16" L x 14 $\%$ " |