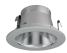

## 4" Reflector Trim

#### **Features**

- · Reflector Trim.
- Lamp: 32W max CFL (PL-T), 40W MAX A19 or R16, 50W MAX PAR20 or R20.
- O.D.: 5"

#### **Technical Details**

Construction: Meticulously manufactured trim with a powder coated or anodized finish.

Installation: Clips securely mount trim into the housing and keeps ring flush with ceiling.