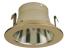

## 4" Reflector Trim

#### **Features**

- · Reflector Trim.
- Lamp: 32W max CFL (PL-T), 40W MAX A19 or R16, 50W MAX PAR20 or R20.
- O.D.: 5"

#### **Options**

All White

Clear w/White Trim

All Bronze

Haze w/White Trim

All Gold

Black w/White Trim

All Black

#### **Product Number**

| Item    | Finish     |
|---------|------------|
| EL999BZ | All Bronze |

4" Reflector Trim

Finish

BZ All Bronze

W All White
B Black with White Trim
C Clear with White Trim
H Haze with White Trim
BB All Black
CN Clear with Nickel Trim
GG All Gold