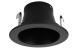

## 4" Reflector Trim

#### **Features**

- · Reflector Trim.
- Lamp: 32W max CFL (PL-T), 40W MAX A19 or R16, 50W MAX PAR20 or R20.
- O.D.: 5"

#### **Options**

All White

Clear w/White Trim

All Bronze

Haze w/White Trim

All Gold

Black w/White Trim

All Black