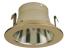

## 4" Reflector Trim

#### **Features**

- · Reflector Trim.
- Lamp: 32W max CFL (PL-T), 40W MAX A19 or R16, 50W MAX PAR20 or R20.
- O.D.: 5"

#### **Options**

All White

Clear w/White Trim

All Bronze

Haze w/White Trim

All Gold

Black w/White Trim

All Black