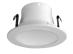

#### **Options**

All White

Clear w/White Trim

All Bronze

Haze w/White Trim

All Gold

Black w/White Trim

All Black

#### **Product Number**

| Item    | Finish    |
|---------|-----------|
| EL999BB | All Black |

4" Reflector Trim

Finish

BZ All Bronze

W All White
B Black with White Trim
C Clear with White Trim
H Haze with White Trim
BB All Black
CN Clear with Nickel Trim
GG All Gold