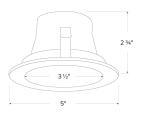

#### **Dimensions**

#### **Features**

- · Reflector Trim.
- Lamp: 32W max CFL (PL-T), 40W MAX A19 or R16, 50W MAX PAR20 or R20.
- O.D.: 5"