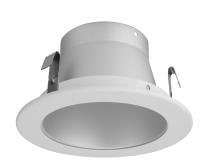

## 4" Reflector Trim

#### **Features**

- · Reflector Trim.
- Lamp: 32W max CFL (PL-T), 40W MAX A19 or R16, 50W MAX PAR20 or R20.
- O.D.: 5"

#### **Technical Details**

**Construction:** Meticulously manufactured trim with a powder coated or anodized finish.

Installation: Clips securely mount trim into the housing and keeps ring flush with ceiling.

Compatible Housing: Compatible with 4"Line Voltage IC and Non-IC versions.

**Lamp:** Compatible with Medium base (E26) PAR type.