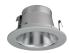

## 4" Reflector Trim

#### **Features**

- · Reflector Trim.
- Lamp: 32W max CFL (PL-T), 40W MAX A19 or R16, 50W MAX PAR20 or R20.
- O.D.: 5"

#### **Technical Details**

**Construction:** Meticulously manufactured trim with a powder coated or anodized finish.

Installation: Clips securely mount trim into the housing and keeps ring flush with ceiling.