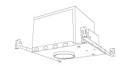

4" Airtight IC 2-Hour Fire Rated Housing **New Construction** 

| CAT NO.     | SPECIFICATIONS |
|-------------|----------------|
| EL99ICA-G24 | Lamp: 18W MAX. |

| CAT NO.  | SPECIFICATIONS |
|----------|----------------|
| EL99FICA | Lamp: 35W MAX. |