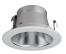

#### **Options**

All White

Clear w/White Trim

All Bronze

Haze w/White Trim

All Gold

Black w/White Trim

All Black

#### **Product Number**

| Item    | Finish    |
|---------|-----------|
| EL999BB | All Black |

4" Reflector Trim

Finish

BZ All Bronze

W All White
B Black with White Trim
C Clear with White Trim
H Haze with White Trim
BB All Black
CN Clear with Nickel Trim
GG All Gold