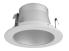

## 4" Reflector Trim

#### **Features**

- · Reflector Trim.
- Lamp: 32W max CFL (PL-T), 40W MAX A19 or R16, 50W MAX PAR20 or R20.
- O.D.: 5"

#### **Options**

All White

Clear w/White Trim

All Bronze

Haze w/White Trim

All Gold

Black w/White Trim

All Black