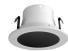

## 4" Reflector Trim

#### **Features**

- · Reflector Trim.
- Lamp: 32W max CFL (PL-T), 40W MAX A19 or R16, 50W MAX PAR20 or R20.
- O.D.: 5"

#### **Options**

All White

Clear w/White Trim

All Bronze

Haze w/White Trim

All Gold

Black w/White Trim

All Black