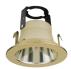

# 4" Reflector Trim with Socket Bracket

#### **Features**

- · Reflector Trim.
- Integral Socket Bracket to control lamp height.
- Lamp: 40W MAX A19 or R16, 50W MAX PAR20 or R20.
- O.D.: 5"

#### **Options**

All White

Black/White Trim

Clear/White Trim

Gold/White Trim