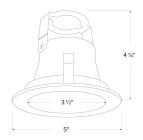

| Project name: |
|---------------|
| Fixture type: |
| Date:         |

# 4" Reflector Trim with Socket Bracket



#### **Features**

- · Reflector Trim.
- Integral Socket Bracket to control lamp height.
- Lamp: 40W MAX A19 or R16, 50W MAX PAR20 or R20.
- O.D.: 5"

#### **Technical Details**

Construction: Meticulously manufactured trim with a powder coated or anodized finish.

Installation: Clips securely mount trim into the housing and keeps ring flush with ceiling.

Compatible Housing: Compatible with 4"Line Voltage IC and Non-IC versions.

Lamp: Compatible with Medium base (E26) PAR type.

#### **Options**







All White

Black/White Trim

Clear/White Trim



Gold/White Trim

#### **Dimensions**



#### **Product Number**

| Item    | Finish                |
|---------|-----------------------|
| EL999KC | Clear with White Trim |

# Product Number Builder Example: EL999KW

| 4" Reflector Trim | Finish                  |
|-------------------|-------------------------|
| EL999K            |                         |
|                   | W All White             |
|                   | B Black with White Trim |
|                   | C Clear with White Trim |
|                   | G Gold with White Trim  |

# **Compatible** Products



For use with 4" Trims for PAR Lamps

## 4"Line Voltage ICA Housings



4" Airtight IC Housing **Double Wall Construction** 



4" Airtight Housing **New Construction** 



4" Airtight IC Housing **New Construction** 

| CAT NO. | SPECIFICATIONS |
|-------