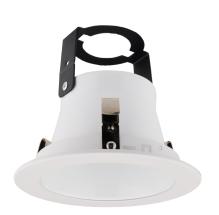

# 4" Reflector Trim with Socket Bracket

#### **Features**

- · Reflector Trim.
- Integral Socket Bracket to control lamp height.
- Lamp: 40W MAX A19 or R16, 50W MAX PAR20 or R20.
- O.D.: 5"

#### **Technical Details**

Construction: Meticulously manufactured trim with a powder coated or anodized finish.

Installation: Clips securely mount trim into the housing and keeps ring flush with ceiling.

Compatible Housing: Compatible with 4"Line Voltage IC and Non-IC versions.

Lamp: Compatible with Medium base (E26) PAR type.