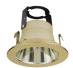

# 4" Reflector Trim with Socket Bracket

#### **Features**

- · Reflector Trim.
- Integral Socket Bracket to control lamp height.
- Lamp: 40W MAX A19 or R16, 50W MAX PAR20 or R20.
- O.D.: 5"

#### **Options**

All White

Black/White Trim

Clear/White Trim

Gold/White Trim