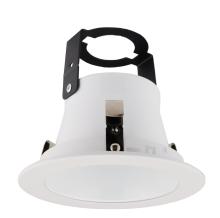

# 4" Reflector Trim with Socket Bracket

#### **Features**

- · Reflector Trim.
- Integral Socket Bracket to control lamp height.
- Lamp: 40W MAX A19 or R16, 50W MAX PAR20 or R20.
- O.D.: 5"

#### **Technical Details**

Construction: Meticulously manufactured trim with a powder coated or anodized finish.

Installation: Clips securely mount trim into the housing and keeps ring flush with ceiling.