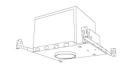

### 4" Accessories

Fire Enclosure

|   | -     |
|---|-------|
| 1 | - >// |
|   |       |

Mica Fire Tape

| CAT NO. | SPECIFICATIONS    |
|---------|-------------------|
| FIRECVR | 9 ¾" H x 17" O.D. |

| CAT NO.    | SPECIFICATIONS             |
|------------|----------------------------|
| FIREENCL   | 20 3/8" L x 14 3/8" W      |
| FIREENCL-S | Shallow, 16" L x 14 3/8" \ |