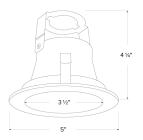

| Project r | name: |  |  |
|-----------|-------|--|--|
| Fixture t | ype:  |  |  |
| Date:     |       |  |  |

# 4" Reflector Trim with Socket Bracket



#### **Features**

- · Reflector Trim.
- Integral Socket Bracket to control lamp height.
- Lamp: 40W MAX A19 or R16, 50W MAX PAR20 or R20.
- O.D.: 5"

#### **Technical Details**

Construction: Meticulously manufactured trim with a powder coated or anodized finish.

Installation: Clips securely mount trim into the housing and keeps ring flush with ceiling.

Compatible Housing: Compatible with 4"Line Voltage IC and Non-IC versions.

**Lamp:** Compatible with Medium base (E26) PAR type.

#### **Options**







All White

Black/White Trim

Clear/White Trim



Gold/White Trim

#### **Dimensions**



#### **Product Numbers**

| Item    | Finish                |
|---------|-----------------------|
| EL999KW | All White             |
| EL999KB | Black with White Trim |
| EL999KC | Clear with White Trim |
| EL999KG | Gold with White Trim  |

# Product Number Builder Example: EL999KW

| 4" Reflector Trim | Finish                        |
|-------------------|-------------------------------|
| EL999K            |                               |
|                   | W All White                   |
|                   | B Black with White Trim       |
|                   | C Clear with White Trim       |
|                   | <b>G</b> Gold with White Trim |

# **Compatible** Products



For use with 4" Trims for PAR Lamps

## 4"Line Voltage ICA Housings



4" Airtight IC Housing **Double W