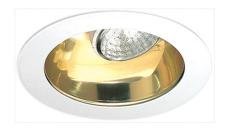

# 4" Reflector with Adjustable Socket Holder Bracket

Integral gimbal ring holds lamp and allows for 25° internal adjustability while keeping a flush look on the

Features

• O.D.: 4 3/4".

Construction:

ceiling.

Reflector with Bracket, 25° tilt.
Lamp: 50W PAR20, 55W PAR16.

**Technical Details** 

Project name:

Fixture type: