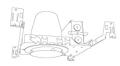

# 4" Reflector with Adjustable Socket Holder Bracket

Integral gimbal ring holds lamp and allows for 25° internal adjustability while keeping a flush look on the

Installation: Clips securely mount trim into the housing and keeps ring flush with ceiling.

**C** Chrome with White Trim