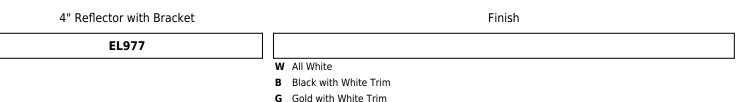

### **Product Numbers**

| Item   | Finish                 |  |
|--------|------------------------|--|
| EL977G | Gold with White Trim   |  |
| EL977B | Black with White Trim  |  |
| EL977W | All White              |  |
| EL977C | Chrome with White Trim |  |
|        |                        |  |

#### Options

Gold w/White Trim Black w/White Trim All White

Chrome w/White Trim