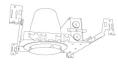

# 4" Reflector with Adjustable Socket Holder Bracket

Integral gimbal ring holds lamp and allows for 25° internal adjustability while keeping a flush look on the

Installation: Clips securely mount trim into the housing and keeps ring flush with ceiling.

**C** Chrome with White Trim