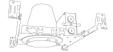

# 4" Reflector with Adjustable Socket Holder Bracket

Integral gimbal ring holds lamp and allows for 25° internal adjustability while keeping a flush look on the

Installation: Clips securely mount trim into the housing and keeps ring flush with ceiling.

**C** Chrome with White Trim