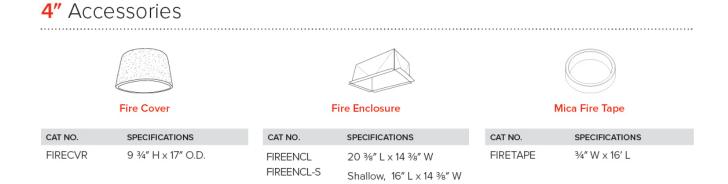

# **Compatible** Products

For use with 4" Trims for PAR Lamps

## 4" Line Voltage ICA Housings

4" Airtight IC Housing Double Wall Construction

4" Airtight Housing New Construction

4" Airtight IC Housing New Construction

| CAT NO. | SPECIFICATIONS | CAT NO. | SPECIFICATIONS | CAT NO.   | SPECIFICATIONS     |
|---------|----------------|---------|----------------|-----------|--------------------|
| EL99ICA | Lamp: 50W MAX. | EL99A   | Lamp: 50W MAX. | EL99LDICA | Lamp: LED 12W MAX. |

4" Airtight IC Housing with GU24 Base Socket
New Construction

4" Airtight IC 2-Hour Fire Rated Housing New Construction

| CAT NO.     | SPECIFICATIONS | CAT NO.  | SPECIFICATIONS |
|-------------|----------------|----------|----------------|
| EL99ICA-G24 | Lamp: 18W MAX. | EL99FICA | Lamp: 35W MAX. |