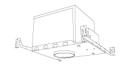

4" Airtight IC 2-Hour Fire Rated Housing **New Construction** 

| CAT NO.     | SPECIFICATIONS |
|-------------|----------------|
| EL99ICA-G24 | Lamp: 18W MAX. |

| CAT NO.  | SPECIFICATIONS |  |
|----------|----------------|--|
| EL99FICA | Lamp: 35W MAX. |  |