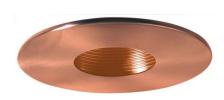

# 4" Pinhole Trim

## **Features**

- Pinhole.
- Lamp: 50W MAX PAR20 or R20.
- I.D.: 2", O.D.: 4 3/4".

#### **Construction:**

- Meticulously manufactured trim with a powder coated or anodized finish.
- Diecast trim ring for durability and lasting quality.
- Baffle helps reduce glare.

Installation: Clips securely mount trim into the housing and keeps ring flush with ceiling.