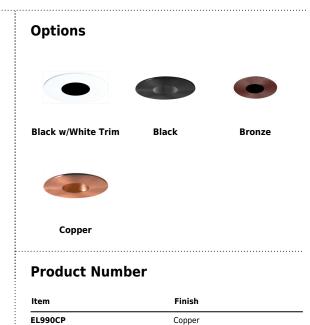

## Product Number Builder Example: EL990W

4" Pinhole Trim Finish

EL990

- W Black with White Trim
- **BB** All Black
- **BZ** All Bronze
- CP All Copper