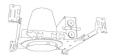

| CAT NO. | SPECIFICATIONS |
|---------|----------------|
| EL99A   | Lamp: 50W MAX. |

SPECIFICATIONS CAT NO. EL99LDICA Lamp: LED 12W MAX.

4" Airtight IC Housing with GU24 Base Socket **New Construction** 