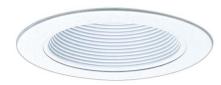

# **4" Phenolic Step Baffle Trim**

### Features

- Phenolic Step, Metal Ring.
- Lamp: 40W A19 or R16, 50W PAR20 or R20
- O.D.: 4 3/4".

#### **Construction:**

- Meticulously manufactured trim with a powder coated or anodized finish.
- Baffle helps reduce glare.

Installation: Clips securely mount trim into the housing and keeps ring flush with ceiling.