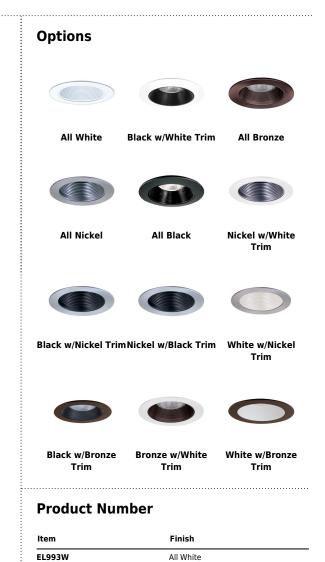

## Product Number Builder Example: EL993W

Finish

| EL993 |                          |
|-------|--------------------------|
| w     | All White                |
| В     | Black with White Trim    |
| N     | All Nickel               |
| BB    | All Black                |
| BZ    | All Bronze               |
| BN    | Black with Nickel Trim   |
| NB    | Nickel with Black Trim   |
| W     | White with Nickel Trim   |
| NW    | Nickel with White Trim   |
| BB    | Z Black with Bronze Trim |
| BZ    | N Bronze with White Trim |
| WE    | Z White with Bronze Trim |