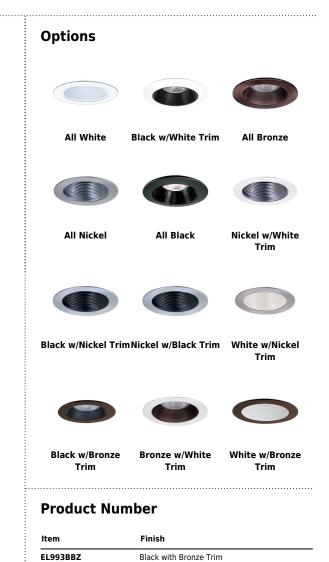

## Product Number Builder Example: EL993W

Finish

| EL993 |                          |
|-------|--------------------------|
| w     | All White                |
| В     | Black with White Trim    |
| N     | All Nickel               |
| BB    | All Black                |
| BZ    | All Bronze               |
| BN    | Black with Nickel Trim   |
| NB    | Nickel with Black Trim   |
| W     | White with Nickel Trim   |
| NW    | Nickel with White Trim   |
| BB    | Z Black with Bronze Trim |
| BZ    | N Bronze with White Trim |
| WE    | Z White with Bronze Trim |