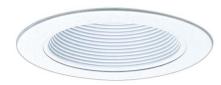

# **4" Phenolic Step Baffle Trim**

### Features

- Phenolic Step, Metal Ring.
- Lamp: 40W A19 or R16, 50W PAR20 or R20
- O.D.: 4 3/4".

#### Construction:

- Meticulously manufactured trim with a powder coated or anodized finish.
- Baffle helps reduce glare.

Installation: Clips securely mount trim into the housing and keeps ring flush with ceiling.