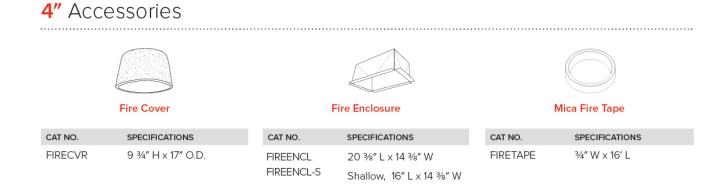

tible** Products

For use with 4" Trims for PAR Lamps



## 4" Line Voltage ICA Housings



4" Airtight IC Housing Double Wall Construction



4" Airtight Housing New Construction



4" Airtight IC Housing New Construction

| CAT NO. | SPECIFICATIONS | CAT NO. | SPECIFICATIONS | CAT NO.   | SPECIFICATIONS     |
|---------|----------------|---------|----------------|-----------|--------------------|
| EL99ICA | Lamp: 50W MAX. | EL99A   | Lamp: 50W MAX. | EL99LDICA | Lamp: LED 12W MAX. |



4" Airtight IC Housing with GU24 Base Socket
New Construction

4" Airtight IC 2-Hour Fire Rated Housing New Construction

| CAT NO.     | SPECIFICATIONS | CAT NO.  | SPECIFICATIONS |
|-------------|----------------|----------|----------------|
| EL99ICA-G24 | Lamp: 18W MAX. | EL99FICA | Lamp: 35W MAX. |



2042 E. Vernon Ave., Vernon, CA 90058 • Tel (323) 231-2600 Fax (323) 231-3200 • elcolighting.com © ELCO Lighting 2025. All rights reserved • Rev. 03 Mar 2025 • ELCO Lighting reserves the right to make specification and design changes without notice.