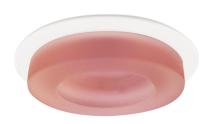

## 4" Frosted Glass Trim

## **Features**

- Frosted Glass.
- Lamp: 32W MAX CFL (PL-T) or 50W MAX PAR16.
- O.D.: 4 3/4".

## **Product Numbers**

| Item   | Finish           |
|--------|------------------|
| EL952R | Red w/White Ring |