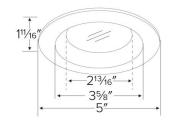

| Project name: |  |
|---------------|--|
| Fixture type: |  |
| Date:         |  |

# 4" Die-cast Round Wet Location Trim for PAR LAMPS

4" Diecast Round Steam Room Trim, For use with PAR Lamps.



#### **Features**

- 4" Round lensed Trim
- · Lamp: For use with PAR Lamps.

#### **Technical Details**

Construction: Diecast aluminum with a powder-coated finish.

Compatible Housing: Compatible with 4" IC and Non-IC housings (non-shallow).

Lamp: PAR Lamps.

#### **Options**





White

Bronze

#### **Dimensions**



#### **Product Numbers**

| Item      | Finish     |
|-----------|------------|
| ELL4812W  | All White  |
| ELL4812BZ | All Bronze |

### Product Number Builder Example: ELL4812W

Round Steam Room Trim

Finish

ELL4812

W All White

BZ All Bronze

# **Compatible** Products



For use with 4" Trims for PAR Lamps

# 4"Line Voltage ICA Housings



4" Airtight IC Housing **Double Wall Construction** 



4" Airtight Housing **New Construction** 



4" Airtight IC Housing **New Construction** 

| CAT NO. | SPECIFICATIONS |
|---------|----------------|
| EL99ICA | Lamp: 50W MAX. |

| CAT NO. | SPECIFICATIONS |
|---------|----------------|
| EL99A   | Lamp: 50W MAX. |

SPECIFICATIONS CAT NO. EL99LDICA Lamp: LED 12W MAX.



4" Airtight IC Housing with GU24 Base Socket **New Construction** 



4"