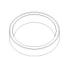

# 4" Die-cast Round Wet Location Trim for PAR LAMPS

4" Diecast Round Steam Room Trim, For use with PAR Lamps.

#### **Features**

- 4" Round lensed Trim
- · Lamp: For use with PAR Lamps.

#### **Technical Details**

Construction: Diecast aluminum with a powder-coated finish.

Compatible Housing: Compatible with 4" IC and Non-IC housings (non-shallow).

Lamp: PAR Lamps.