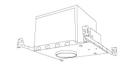

# 4"Line Voltage ICA Housings

4" Airtight IC Housing **Double Wall Construction** 

4" Airtight Housing **New Construction** 

4" Airtight IC Housing **New Construction** 

| CAT NO. | SPECIFICATIONS |
|---------|----------------|
| EL99ICA | Lamp: 50W MAX. |

| CAT NO. | SPECIFICATIONS |
|---------|----------------|
| EL99A   | Lamp: 50W MAX. |

SPECIFICATIONS CAT NO. EL99LDICA Lamp: LED 12W MAX.

4" Airtight IC Housing with GU24 Base Socket **New Construction** 

4" Airtight IC 2-Hour Fire Rated Housing **New Construction** 

| CAT NO.     | SPECIFICATIONS |
|-------------|----------------|
| EL99ICA-G24 | Lamp: 18W MAX. |

| CAT NO.  | SPECIFICATIONS |
|----------|----------------|
| EL99FICA | Lamp: 35W MAX. |