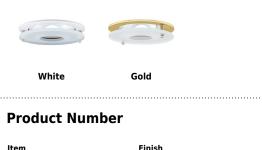

### Product Number Builder Example: EL926B

| 4" Reflector with Suspended Frosted Glass | Finish        |  |
|-------------------------------------------|---------------|--|
| EL926                                     |               |  |
|                                           | B All Black   |  |
|                                           | BZ All Bronze |  |
|                                           | N Nickel      |  |
|                                           | W All White   |  |
|                                           | G Gold        |  |