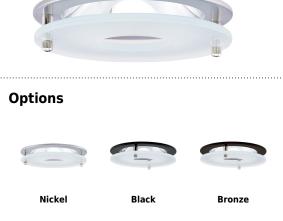

# 4" Chrome Reflector with Suspended Frosted Glass

#### Features

- Reflector with Suspended Frosted Glass.
- Lamp: 32W MAX CFL (PL-T) or 50W MAX PAR20, R20.
- O.D.: 4 7/8".

### Product Number Builder Example: EL926B

| 4" Reflector with Suspended Frosted Glass | Finish        |  |
|-------------------------------------------|---------------|--|
| EL926                                     |               |  |
|                                           | B All Black   |  |
|                                           | BZ All Bronze |  |
|                                           | N Nickel      |  |
|                                           | W All White   |  |
|                                           | G Gold        |  |