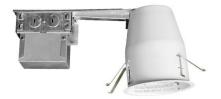

# 4" CFL Vertical Remodel IC Downlight Housing

### **Features**

Height: 5 1/2".
Ceiling opening: 4 3/8".
Trim O.D.: 4 3/4".
Lamp:4 Pin Quad CFL.