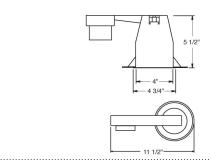

### **Features**

Height: 5 1/2".
Ceiling opening: 4 3/8".
Trim O.D.: 4 3/4".
Lamp:4 Pin Quad CFL.

## **Dimensions**