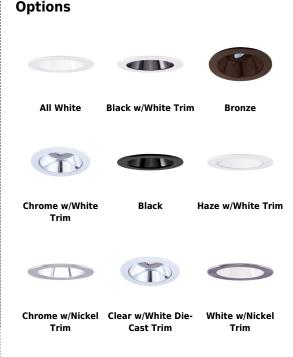

## EL1421

All Bronze ΒZ C Chrome with White Trim Black with White Trim All Black ВВ CN Chrome with Nickel Trim BN Black with Nickel Trim н Haze with White Trim WN White with Nickel Trim Clear/White Die-Cast Trim

WBZ White with Bronze Trim

All White