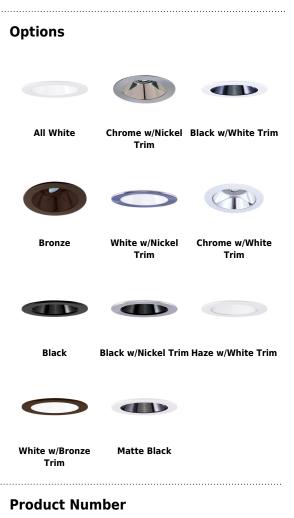

## Finish

## EL1421

w All White ΒZ All Bronze C Chrome with White Trim В Black with White Trim ВВ All Black GG All Gold BN Black with Nickel Trim CN Chrome with Nickel Trim

WN White with Nickel TrimH Haze with White TrimGBZ Gold with Bronze TrimWBZ White with Bronze Trim

MB Matte Black

Gold with Nickel Trim

GN