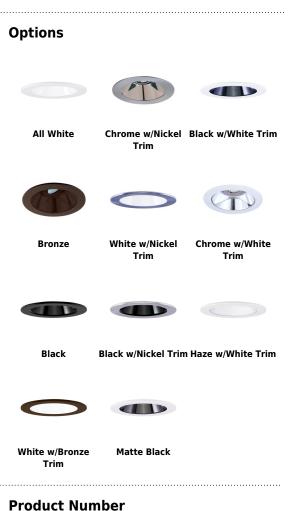

## EL1421

w All White ΒZ All Bronze C Chrome with White Trim В Black with White Trim ВВ All Black GG All Gold BN Black with Nickel Trim CN Chrome with Nickel Trim

WN White with Nickel TrimH Haze with White TrimGBZ Gold with Bronze TrimWBZ White with Bronze Trim

MB Matte Black

Gold with Nickel Trim

GN