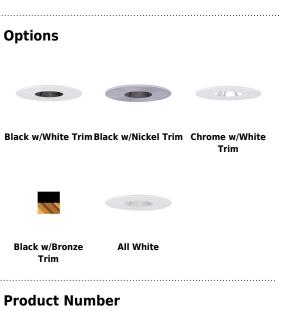

Lamp: Compatible with MR16 with GU5.3, GU10, or PSA37.

| Item    | Finish    |
|---------|-----------|
| EL1429W | All White |

# Product Number Builder Example: EL1429C

| 4" Adjustable Pinhole with Reflector | Finish |                        |
|--------------------------------------|--------|------------------------|
| EL1429                               |        |                        |
|                                      | С      | Chrome with White Trim |
|                                      | BBZ    | Black with Bronze Trim |
|                                      | BN     | Black with Nickel Trim |
|                                      | W      | All White              |
|                                      | В      | Black with White Trim  |