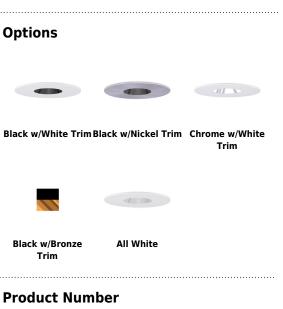

# Item Finish EL1429BN Black with Nickel Trim

### Product Number Builder Example: EL1429C

| 4" Adjustable Pinhole with Reflector |     | Finish                 |
|--------------------------------------|-----|------------------------|
| EL1429                               |     |                        |
|                                      | С   | Chrome with White Trim |
|                                      | BBZ | Black with Bronze Trim |
|                                      | BN  | Black with Nickel Trim |
|                                      | W   | All White              |
|                                      | В   | Black with White Trim  |