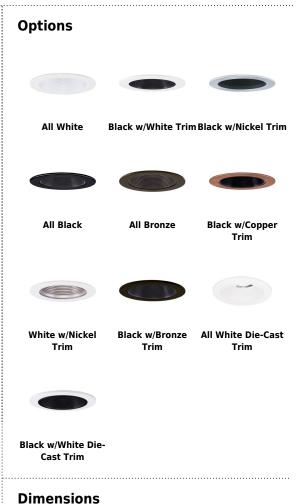

### **Product Number**

| Item    | Finish    |
|---------|-----------|
| EL1493W | All White |

## Product Number Builder Example: EL1493BB

4" Phenolic Baffle Trim Finish

EL1493

B All Black

**BZ** All Bronze

**BCP** Black with Copper Trim

BN Black with Nickel Trim

All White

**B** Black with White Trim

WN White with Nickel Trim

BBZ Black with Bronze Trim

**DW** All White Die-Cast Trim

**DB** Black/White Die-Cast Trim