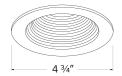

#### **Features**

- Phenolic Adjustable trim.
- Baffle, 25° tilt.
- Lamp: MR16 with GU5.3, GU10, or PSA37.
- O.D.: 4 3/4"