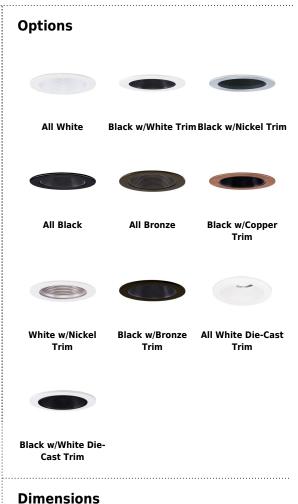

## Product Number Builder Example: EL1493BB

4" Phenolic Baffle Trim Finish

EL1493

B All Black

**BZ** All Bronze

**BCP** Black with Copper Trim

BN Black with Nickel Trim

W All White

**B** Black with White Trim

WN White with Nickel Trim

BBZ Black with Bronze Trim

**DW** All White Die-Cast Trim

**DB** Black/White Die-Cast Trim