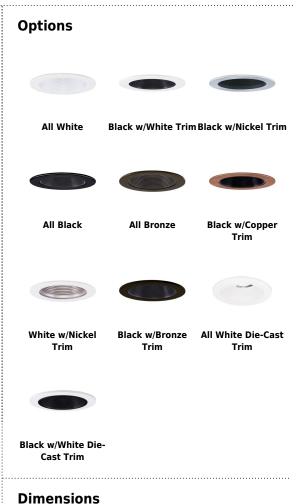

## Product Number Builder Example: EL1493BB

4" Phenolic Baffle Trim Finish

EL1493

B All Black

**BZ** All Bronze

**BCP** Black with Copper Trim

BN Black with Nickel Trim

All White

**B** Black with White Trim

WN White with Nickel Trim

BBZ Black with Bronze Trim

**DW** All White Die-Cast Trim

**DB** Black/White Die-Cast Trim