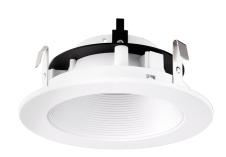

# 4" Adjustable Phenolic Step Baffle Trim

4" adjustable metal of phenolic step baffle. For use with MR16 lamps with GU5.3, GU10, or PSA37.

#### **Features**

- Phenolic Adjustable trim.
- Baffle, 25° tilt.
- Lamp: MR16 with GU5.3, GU10, or PSA37.
- O.D.: 4 3/4"

#### Construction:

- Meticulously manufactured trim with a powder coated or anodized finish.
- Integral gimbal ring holds lamp and allows for 25° internal adjustability while keeping a flush look on the calling
- Baffle helps reduce glare.

Installation: Clips securely mount trim into the housing and keeps ring flush with ceiling.