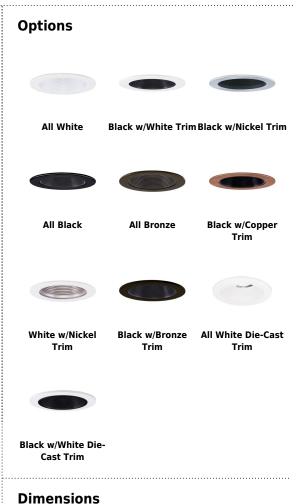

### **Product Number**

| Item    | Finish                |
|---------|-----------------------|
| EL1493B | Black with White Trim |

## Product Number Builder Example: EL1493BB

4" Phenolic Baffle Trim Finish

EL1493

B All Black

**BZ** All Bronze

**BCP** Black with Copper Trim

BN Black with Nickel Trim

W All White

**B** Black with White Trim

WN White with Nickel Trim

BBZ Black with Bronze Trim

**DW** All White Die-Cast Trim

**DB** Black/White Die-Cast Trim