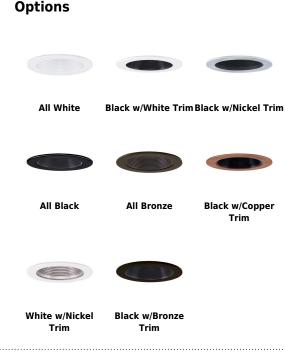

### **Product Numbers**

| Item      | Finish                  |  |
|-----------|-------------------------|--|
| EL1493BB  | All Black               |  |
| EL1493BZ  | All Bronze              |  |
| EL1493BCP | Black with Copper Trim  |  |
| EL1493BN  | Black with Nickel Trim  |  |
| EL1493W   | All White               |  |
| EL1493B   | Black with White Trim   |  |
| EL1493WN  | White with Nickel Trim  |  |
| EL1493BBZ | Black with Bronze Trim  |  |
| EL1493BBZ | Black with Bronze Hilli |  |

## Product Number Builder Example: EL1493BB

4" Phenolic Baffle Trim Finish

EL1493

BB All Black

BZ All Bronze

**BCP** Black with Copper Trim

BN Black with Nickel Trim

W All White

**B** Black with White Trim

WN White with Nickel Trim

BBZ Black with Bronze Trim