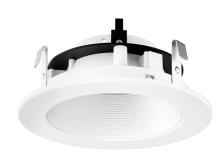

# 4" Adjustable Phenolic Step Baffle Trim

4" adjustable metal of phenolic step baffle. For use with MR16 lamps with GU5.3, GU10, or PSA37.

#### **Features**

- Phenolic Adjustable trim.
- Baffle, 25° tilt.
- Lamp: MR16 with GU5.3, GU10, or PSA37.
- O.D.: 4 3/4"

#### Construction:

- Meticulously manufactured trim with a powder coated or anodized finish.
- Integral gimbal ring holds lamp and allows for 25° internal adjustability while keeping a flush look on the calling
- Baffle helps reduce glare.

Installation: Clips securely mount trim into the housing and keeps ring flush with ceiling.