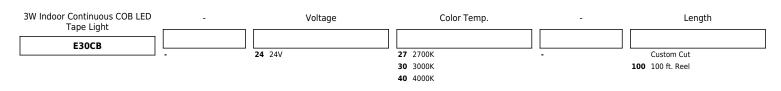

|                 |                      |            |                |                   |                         |          |        |         |

### Product Number Builder Example: E30CB-2427



## **Compatible** Products

For use with 1.5W/ft Indoor LED Tape Lights



### Aluminum Channels



Shallow Mount LED Aluminum Channel

| CAT NO. | SPECIFICATIONS     |
|---------|--------------------|
| EUD31-8 | 8' Channel         |
| EUD31   | Custom Cut Channel |

CAT NO. EUD32-8 EUD32



Deep Mount LED

**Aluminum Channel** 

Custom Cut Channel



**Recessed Mount LED Aluminum Channel** 

| CAT NO. | SPECIFICATIONS     |
|---------|--------------------|
| EUD33-8 | 8' Channel         |
| EUD33   | Custom Cut Channel |

**Aluminum Channel** CAT NO. SPECIFICATIONS EUD34-8

Square Corner Mount LED

8' Channel Custom Cut Channel



Surface Mount LED Aluminum Channel

| CAT NO. | SPECIFICATIONS     |
|---------|--------------------|
| EUD35-8 | 8' Channel         |
| EUD35   | Custom Cut