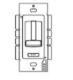

#### **Dimmer with Built-in Driver**

Combinational dimmer and driver in one. Single pole preset dimmer with on/ of button. 24V DC Output, 120V Input

| CAT NO. | SPECIFICATIONS |
|---------|----------------|
| DIMTP2  | 100W           |