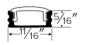

| Features                                                                                                                                                                                                                                                                                                                                                                                                                                                                                                                                                                                                                                                                                                                                                                                                                                                                                                                                                                                                                                                                                                                                                                                                                                                                                                                                                                                                                                                                                                                                                                                                                                                                                                                                                                                                                                                                                                                                                                                                                                                                                                                                 | Specific        | ations               | Dimens     | sions          |                   |                         |          |        |         |
|------------------------------------------------------------------------------------------------------------------------------------------------------------------------------------------------------------------------------------------------------------------------------------------------------------------------------------------------------------------------------------------------------------------------------------------------------------------------------------------------------------------------------------------------------------------------------------------------------------------------------------------------------------------------------------------------------------------------------------------------------------------------------------------------------------------------------------------------------------------------------------------------------------------------------------------------------------------------------------------------------------------------------------------------------------------------------------------------------------------------------------------------------------------------------------------------------------------------------------------------------------------------------------------------------------------------------------------------------------------------------------------------------------------------------------------------------------------------------------------------------------------------------------------------------------------------------------------------------------------------------------------------------------------------------------------------------------------------------------------------------------------------------------------------------------------------------------------------------------------------------------------------------------------------------------------------------------------------------------------------------------------------------------------------------------------------------------------------------------------------------------------|-----------------|----------------------|------------|----------------|-------------------|-------------------------|----------|--------|---------|
| Dimmable with ELCO dimmable drivers                                                                                                                                                                                                                                                                                                                                                                                                                                                                                                                                                                                                                                                                                                                                                                                                                                                                                                                                                                                                                                                                                                                                                                                                                                                                                                                                                                                                                                                                                                                                                                                                                                                                                                                                                                                                                                                                                                                                                                                                                                                                                                      | Wattage         | 3W                   |            |                |                   |                         |          |        |         |
| <ul> <li>3M Tape backing for easy installation</li> <li>Available in custom cuts and 100 foot rolls</li> </ul>                                                                                                                                                                                                                                                                                                                                                                                                                                                                                                                                                                                                                                                                                                                                                                                                                                                                                                                                                                                                                                                                                                                                                                                                                                                                                                                                                                                                                                                                                                                                                                                                                                                                                                                                                                                                                                                                                                                                                                                                                           | Lumens          | 275 lm               |            |                |                   |                         |          |        |         |
| <ul> <li>Field cuttable every 1 25/32"</li> <li>Max run of 16 feet</li> </ul>                                                                                                                                                                                                                                                                                                                                                                                                                                                                                                                                                                                                                                                                                                                                                                                                                                                                                                                                                                                                                                                                                                                                                                                                                                                                                                                                                                                                                                                                                                                                                                                                                                                                                                                                                                                                                                                                                                                                                                                                                                                            | Voltage         | 24V                  |            |                |                   |                         |          |        |         |
| <ul> <li>Max run of 16 feet</li> <li>Strip width of 8mm (5/16")</li> </ul>                                                                                                                                                                                                                                                                                                                                                                                                                                                                                                                                                                                                                                                                                                                                                                                                                                                                                                                                                                                                                                                                                                                                                                                                                                                                                                                                                                                                                                                                                                                                                                                                                                                                                                                                                                                                                                                                                                                                                                                                                                                               | Color Temp.     | 4000K                |            | +DC24V -+DC24V |                   | +DC24V (                | -bc24V_0 | <br>mm |         |
|                                                                                                                                                                                                                                                                                                                                                                                                                                                                                                                                                                                                                                                                                                                                                                                                                                                                                                                                                                                                                                                                                                                                                                                                                                                                                                                                                                                                                                                                                                                                                                                                                                                                                                                                                                                                                                                                                                                                                                                                                                                                                                                                          | Lamp Type       | LED                  |            | -              | . ® au            | m 🗆                     |          | 2/16″  |         |
|                                                                                                                                                                                                                                                                                                                                                                                                                                                                                                                                                                                                                                                                                                                                                                                                                                                                                                                                                                                                                                                                                                                                                                                                                                                                                                                                                                                                                                                                                                                                                                                                                                                                                                                                                                                                                                                                                                                                                                                                                                                                                                                                          | CRI             | 93+                  |            | No Field       | cuttable every 17 | %₂* - MAX run of 16 ft. |          |        |         |
| Technical Details                                                                                                                                                                                                                                                                                                                                                                                                                                                                                                                                                                                                                                                                                                                                                                                                                                                                                                                                                                                                                                                                                                                                                                                                                                                                                                                                                                                                                                                                                                                                                                                                                                                                                                                                                                                                                                                                                                                                                                                                                                                                                                                        |                 |                      |            |                |                   |                         |          |        |         |
| <b>Construction</b> : Specification grade LED Tape light with premium 3M ta applications. Available in custom cuts and 100 ft. roll.                                                                                                                                                                                                                                                                                                                                                                                                                                                                                                                                                                                                                                                                                                                                                                                                                                                                                                                                                                                                                                                                                                                                                                                                                                                                                                                                                                                                                                                                                                                                                                                                                                                                                                                                                                                                                                                                                                                                                                                                     | ape backing for | architectural        | Produc     | t Numb         | er                |                         |          |        |         |
| Installation: 3M tape backing allows for quick and easy adhesion to f                                                                                                                                                                                                                                                                                                                                                                                                                                                                                                                                                                                                                                                                                                                                                                                                                                                                                                                                                                                                                                                                                                                                                                                                                                                                                                                                                                                                                                                                                                                                                                                                                                                                                                                                                                                                                                                                                                                                                                                                                                                                    | lat surface.    |                      |            |                |                   |                         |          |        |         |
| Aluminum Channels: Compatible with ELCO: EUD31, EUD32, EUD33, EUD34, EUD35, EUD36, and EUD37.                                                                                                                                                                                                                                                                                                                                                                                                                                                                                                                                                                                                                                                                                                                                                                                                                                                                                                                                                                                                                                                                                                                                                                                                                                                                                                                                                                                                                                                                                                                                                                                                                                                                                                                                                                                                                                                                                                                                                                                                                                            |                 | 5, EUD36, and EUD37. | Item       | Description    | Lamp<br>type      | Lumens                  | сст      | Watts  | Voltage |
| Electrical: Input Voltage: 24V DC. nput Power: 3W/ft                                                                                                                                                                                                                                                                                                                                                                                                                                                                                                                                                                                                                                                                                                                                                                                                                                                                                                                                                                                                                                                                                                                                                                                                                                                                                                                                                                                                                                                                                                                                                                                                                                                                                                                                                                                                                                                                                                                                                                                                                                                                                     |                 |                      | E30CB-2440 | Custom Cut     | LED               | 275 lm                  | 4000K    | 3W     | 24V     |
| LED Technology:                                                                                                                                                                                                                                                                                                                                                                                                                                                                                                                                                                                                                                                                                                                                                                                                                                                                                                                                                                                                                                                                                                                                                                                                                                                                                                                                                                                                                                                                                                                                                                                                                                                                                                                                                                                                                                                                                                                                                                                                                                                                                                                          |                 |                      |            |                |                   |                         |          |        |         |
| <ul> <li>Extremely accurate color rendering with 93+ CRI</li> <li>Lumen Maintaince of 50,000 hours L70 Life based on LM80 standa</li> <li>Available in various CCT options. For additional options please content of the standard st</li></ul> |                 | ults                 |            |                |                   |                         |          |        |         |
| Dimmability: Dimmable with compatible 24V DC dimmable drivers                                                                                                                                                                                                                                                                                                                                                                                                                                                                                                                                                                                                                                                                                                                                                                                                                                                                                                                                                                                                                                                                                                                                                                                                                                                                                                                                                                                                                                                                                                                                                                                                                                                                                                                                                                                                                                                                                                                                                                                                                                                                            |                 |                      |            |                |                   |                         |          |        |         |
| Listings: cUL Listed. RoHS Compliant. ENERGY STAR® Certified. California Title 24 JA8-2016- E.                                                                                                                                                                                                                                                                                                                                                                                                                                                                                                                                                                                                                                                                                                                                                                                                                                                                                                                                                                                                                                                                                                                                                                                                                                                                                                                                                                                                                                                                                                                                                                                                                                                                                                                                                                                                                                                                                                                                                                                                                                           |                 |                      |            |                |                   |                         |          |        |         |
| Warranty: ELCO Products are built to last with a 5-year Limited Warranty.                                                                                                                                                                                                                                                                                                                                                                                                                                                                                                                                                                                                                                                                                                                                                                                                                                                                                                                                                                                                                                                                                                                                                                                                                                                                                                                                                                                                                                                                                                                                                                                                                                                                                                                                                                                                                                                                                                                                                                                                                                                                |                 |                      |            |                |                   |                         |          |        |         |
|                                                                                                                                                                                                                                                                                                                                                                                                                                                                                                                                                                                                                                                                                                                                                                                                                                                                                                                                                                                                                                                                                                                                                                                                                                                                                                                                                                                                                                                                                                                                                                                                                                                                                                                                                                                                                                                                                                                                                                                                                                                                                                                                          |                 |                      |            |                |                   |                         |          |        |         |