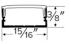

| Features                                                                                                                                                                                                                                                                                                                                                                                                                                                                                                                                                                                                                                                                                                                                                                                                                                                                                                                                                                                                                                                                                                                                                                                                                                                                                                                                                                                                                                                                                                                                                                                                                                                                                                                                                                                                                                                                                                                                                                                                                                                                                                                                 | Specific        | ations               | Dimens     | sions          |                   |                         |          |        |         |
|------------------------------------------------------------------------------------------------------------------------------------------------------------------------------------------------------------------------------------------------------------------------------------------------------------------------------------------------------------------------------------------------------------------------------------------------------------------------------------------------------------------------------------------------------------------------------------------------------------------------------------------------------------------------------------------------------------------------------------------------------------------------------------------------------------------------------------------------------------------------------------------------------------------------------------------------------------------------------------------------------------------------------------------------------------------------------------------------------------------------------------------------------------------------------------------------------------------------------------------------------------------------------------------------------------------------------------------------------------------------------------------------------------------------------------------------------------------------------------------------------------------------------------------------------------------------------------------------------------------------------------------------------------------------------------------------------------------------------------------------------------------------------------------------------------------------------------------------------------------------------------------------------------------------------------------------------------------------------------------------------------------------------------------------------------------------------------------------------------------------------------------|-----------------|----------------------|------------|----------------|-------------------|-------------------------|----------|--------|---------|
| Dimmable with ELCO dimmable drivers                                                                                                                                                                                                                                                                                                                                                                                                                                                                                                                                                                                                                                                                                                                                                                                                                                                                                                                                                                                                                                                                                                                                                                                                                                                                                                                                                                                                                                                                                                                                                                                                                                                                                                                                                                                                                                                                                                                                                                                                                                                                                                      | Wattage         | 3W                   |            |                |                   |                         |          |        |         |
| <ul> <li>3M Tape backing for easy installation</li> <li>Available in custom cuts and 100 foot rolls</li> </ul>                                                                                                                                                                                                                                                                                                                                                                                                                                                                                                                                                                                                                                                                                                                                                                                                                                                                                                                                                                                                                                                                                                                                                                                                                                                                                                                                                                                                                                                                                                                                                                                                                                                                                                                                                                                                                                                                                                                                                                                                                           | Lumens          | 275 lm               |            |                |                   |                         |          |        |         |
| <ul> <li>Field cuttable every 1 25/32"</li> <li>Max run of 16 feet</li> </ul>                                                                                                                                                                                                                                                                                                                                                                                                                                                                                                                                                                                                                                                                                                                                                                                                                                                                                                                                                                                                                                                                                                                                                                                                                                                                                                                                                                                                                                                                                                                                                                                                                                                                                                                                                                                                                                                                                                                                                                                                                                                            | Voltage         | 24V                  |            |                |                   |                         |          |        |         |
| <ul> <li>Max run of 16 feet</li> <li>Strip width of 8mm (5/16")</li> </ul>                                                                                                                                                                                                                                                                                                                                                                                                                                                                                                                                                                                                                                                                                                                                                                                                                                                                                                                                                                                                                                                                                                                                                                                                                                                                                                                                                                                                                                                                                                                                                                                                                                                                                                                                                                                                                                                                                                                                                                                                                                                               | Color Temp.     | 4000K                |            | +DC24V -+DC24V |                   | +DC24V (                | -bc24V_0 | <br>mm |         |
|                                                                                                                                                                                                                                                                                                                                                                                                                                                                                                                                                                                                                                                                                                                                                                                                                                                                                                                                                                                                                                                                                                                                                                                                                                                                                                                                                                                                                                                                                                                                                                                                                                                                                                                                                                                                                                                                                                                                                                                                                                                                                                                                          | Lamp Type       | LED                  |            | -              | . ® au            | m 🗆                     |          | 2/16″  |         |
|                                                                                                                                                                                                                                                                                                                                                                                                                                                                                                                                                                                                                                                                                                                                                                                                                                                                                                                                                                                                                                                                                                                                                                                                                                                                                                                                                                                                                                                                                                                                                                                                                                                                                                                                                                                                                                                                                                                                                                                                                                                                                                                                          | CRI             | 93+                  |            | No Field       | cuttable every 17 | %₂* - MAX run of 16 ft. |          |        |         |
| Technical Details                                                                                                                                                                                                                                                                                                                                                                                                                                                                                                                                                                                                                                                                                                                                                                                                                                                                                                                                                                                                                                                                                                                                                                                                                                                                                                                                                                                                                                                                                                                                                                                                                                                                                                                                                                                                                                                                                                                                                                                                                                                                                                                        |                 |                      |            |                |                   |                         |          |        |         |
| <b>Construction</b> : Specification grade LED Tape light with premium 3M ta applications. Available in custom cuts and 100 ft. roll.                                                                                                                                                                                                                                                                                                                                                                                                                                                                                                                                                                                                                                                                                                                                                                                                                                                                                                                                                                                                                                                                                                                                                                                                                                                                                                                                                                                                                                                                                                                                                                                                                                                                                                                                                                                                                                                                                                                                                                                                     | ape backing for | architectural        | Produc     | t Numb         | er                |                         |          |        |         |
| Installation: 3M tape backing allows for quick and easy adhesion to f                                                                                                                                                                                                                                                                                                                                                                                                                                                                                                                                                                                                                                                                                                                                                                                                                                                                                                                                                                                                                                                                                                                                                                                                                                                                                                                                                                                                                                                                                                                                                                                                                                                                                                                                                                                                                                                                                                                                                                                                                                                                    | lat surface.    |                      |            |                |                   |                         |          |        |         |
| Aluminum Channels: Compatible with ELCO: EUD31, EUD32, EUD33, EUD34, EUD35, EUD36, and EUD37.                                                                                                                                                                                                                                                                                                                                                                                                                                                                                                                                                                                                                                                                                                                                                                                                                                                                                                                                                                                                                                                                                                                                                                                                                                                                                                                                                                                                                                                                                                                                                                                                                                                                                                                                                                                                                                                                                                                                                                                                                                            |                 | 5, EUD36, and EUD37. | Item       | Description    | Lamp<br>type      | Lumens                  | сст      | Watts  | Voltage |
| Electrical: Input Voltage: 24V DC. nput Power: 3W/ft                                                                                                                                                                                                                                                                                                                                                                                                                                                                                                                                                                                                                                                                                                                                                                                                                                                                                                                                                                                                                                                                                                                                                                                                                                                                                                                                                                                                                                                                                                                                                                                                                                                                                                                                                                                                                                                                                                                                                                                                                                                                                     |                 |                      | E30CB-2440 | Custom Cut     | LED               | 275 lm                  | 4000K    | 3W     | 24V     |
| LED Technology:                                                                                                                                                                                                                                                                                                                                                                                                                                                                                                                                                                                                                                                                                                                                                                                                                                                                                                                                                                                                                                                                                                                                                                                                                                                                                                                                                                                                                                                                                                                                                                                                                                                                                                                                                                                                                                                                                                                                                                                                                                                                                                                          |                 |                      |            |                |                   |                         |          |        |         |
| <ul> <li>Extremely accurate color rendering with 93+ CRI</li> <li>Lumen Maintaince of 50,000 hours L70 Life based on LM80 standa</li> <li>Available in various CCT options. For additional options please content of the standard st</li></ul> |                 | ults                 |            |                |                   |                         |          |        |         |
| Dimmability: Dimmable with compatible 24V DC dimmable drivers                                                                                                                                                                                                                                                                                                                                                                                                                                                                                                                                                                                                                                                                                                                                                                                                                                                                                                                                                                                                                                                                                                                                                                                                                                                                                                                                                                                                                                                                                                                                                                                                                                                                                                                                                                                                                                                                                                                                                                                                                                                                            |                 |                      |            |                |                   |                         |          |        |         |
| Listings: cUL Listed. RoHS Compliant. ENERGY STAR® Certified. California Title 24 JA8-2016- E.                                                                                                                                                                                                                                                                                                                                                                                                                                                                                                                                                                                                                                                                                                                                                                                                                                                                                                                                                                                                                                                                                                                                                                                                                                                                                                                                                                                                                                                                                                                                                                                                                                                                                                                                                                                                                                                                                                                                                                                                                                           |                 |                      |            |                |                   |                         |          |        |         |
| Warranty: ELCO Products are built to last with a 5-year Limited Warranty.                                                                                                                                                                                                                                                                                                                                                                                                                                                                                                                                                                                                                                                                                                                                                                                                                                                                                                                                                                                                                                                                                                                                                                                                                                                                                                                                                                                                                                                                                                                                                                                                                                                                                                                                                                                                                                                                                                                                                                                                                                                                |                 |                      |            |                |                   |                         |          |        |         |
|                                                                                                                                                                                                                                                                                                                                                                                                                                                                                                                                                                                                                                                                                                                                                                                                                                                                                                                                                                                                                                                                                                                                                                                                                                                                                                                                                                                                                                                                                                                                                                                                                                                                                                                                                                                                                                                                                                                                                                                                                                                                                                                                          |                 |                      |            |                |                   |                         |          |        |         |