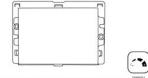

### Aluminum Channels

Shallow Mount LED Aluminum Channel

| CAT NO. | SPECIFICATIONS     |
|---------|--------------------|
| EUD31-8 | 8' Channel         |
| EUD31   | Custom Cut Channel |

CAT NO. EUD32-8 EUD32