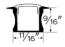

| Features                                                                                                                                                                                                                                                                                                                                                                                                                                                                                                                                                                                                                                                                                                                                                                                                                                                                                                                                                                                                                                                                                                                                                                                                                                                                                                                                                                                                                                                                                                                                                                                                                                                                                                                                                                                                                                                                                                                                                                                                                                                                                                                                 | Specific        | ations               | Dimens     | sions          |                   |                         |          |        |         |
|------------------------------------------------------------------------------------------------------------------------------------------------------------------------------------------------------------------------------------------------------------------------------------------------------------------------------------------------------------------------------------------------------------------------------------------------------------------------------------------------------------------------------------------------------------------------------------------------------------------------------------------------------------------------------------------------------------------------------------------------------------------------------------------------------------------------------------------------------------------------------------------------------------------------------------------------------------------------------------------------------------------------------------------------------------------------------------------------------------------------------------------------------------------------------------------------------------------------------------------------------------------------------------------------------------------------------------------------------------------------------------------------------------------------------------------------------------------------------------------------------------------------------------------------------------------------------------------------------------------------------------------------------------------------------------------------------------------------------------------------------------------------------------------------------------------------------------------------------------------------------------------------------------------------------------------------------------------------------------------------------------------------------------------------------------------------------------------------------------------------------------------|-----------------|----------------------|------------|----------------|-------------------|-------------------------|----------|--------|---------|
| Dimmable with ELCO dimmable drivers                                                                                                                                                                                                                                                                                                                                                                                                                                                                                                                                                                                                                                                                                                                                                                                                                                                                                                                                                                                                                                                                                                                                                                                                                                                                                                                                                                                                                                                                                                                                                                                                                                                                                                                                                                                                                                                                                                                                                                                                                                                                                                      | Wattage         | 3W                   |            |                |                   |                         |          |        |         |
| <ul> <li>3M Tape backing for easy installation</li> <li>Available in custom cuts and 100 foot rolls</li> </ul>                                                                                                                                                                                                                                                                                                                                                                                                                                                                                                                                                                                                                                                                                                                                                                                                                                                                                                                                                                                                                                                                                                                                                                                                                                                                                                                                                                                                                                                                                                                                                                                                                                                                                                                                                                                                                                                                                                                                                                                                                           | Lumens          | 275 lm               |            |                |                   |                         |          |        |         |
| <ul> <li>Field cuttable every 1 25/32"</li> <li>Max run of 16 feet</li> </ul>                                                                                                                                                                                                                                                                                                                                                                                                                                                                                                                                                                                                                                                                                                                                                                                                                                                                                                                                                                                                                                                                                                                                                                                                                                                                                                                                                                                                                                                                                                                                                                                                                                                                                                                                                                                                                                                                                                                                                                                                                                                            | Voltage         | 24V                  |            |                |                   |                         |          |        |         |
| <ul> <li>Max run of 16 feet</li> <li>Strip width of 8mm (5/16")</li> </ul>                                                                                                                                                                                                                                                                                                                                                                                                                                                                                                                                                                                                                                                                                                                                                                                                                                                                                                                                                                                                                                                                                                                                                                                                                                                                                                                                                                                                                                                                                                                                                                                                                                                                                                                                                                                                                                                                                                                                                                                                                                                               | Color Temp.     | 4000K                |            | +DC24V -+DC24V |                   | +DC24V (                | -bc24V_0 | <br>mm |         |
|                                                                                                                                                                                                                                                                                                                                                                                                                                                                                                                                                                                                                                                                                                                                                                                                                                                                                                                                                                                                                                                                                                                                                                                                                                                                                                                                                                                                                                                                                                                                                                                                                                                                                                                                                                                                                                                                                                                                                                                                                                                                                                                                          | Lamp Type       | LED                  |            | -              | . ® au            | m 🗆                     |          | 2/16″  |         |
|                                                                                                                                                                                                                                                                                                                                                                                                                                                                                                                                                                                                                                                                                                                                                                                                                                                                                                                                                                                                                                                                                                                                                                                                                                                                                                                                                                                                                                                                                                                                                                                                                                                                                                                                                                                                                                                                                                                                                                                                                                                                                                                                          | CRI             | 93+                  |            | No Field       | cuttable every 17 | %₂* - MAX run of 16 ft. |          |        |         |
| Technical Details                                                                                                                                                                                                                                                                                                                                                                                                                                                                                                                                                                                                                                                                                                                                                                                                                                                                                                                                                                                                                                                                                                                                                                                                                                                                                                                                                                                                                                                                                                                                                                                                                                                                                                                                                                                                                                                                                                                                                                                                                                                                                                                        |                 |                      |            |                |                   |                         |          |        |         |
| <b>Construction</b> : Specification grade LED Tape light with premium 3M ta applications. Available in custom cuts and 100 ft. roll.                                                                                                                                                                                                                                                                                                                                                                                                                                                                                                                                                                                                                                                                                                                                                                                                                                                                                                                                                                                                                                                                                                                                                                                                                                                                                                                                                                                                                                                                                                                                                                                                                                                                                                                                                                                                                                                                                                                                                                                                     | ape backing for | architectural        | Produc     | t Numb         | er                |                         |          |        |         |
| Installation: 3M tape backing allows for quick and easy adhesion to f                                                                                                                                                                                                                                                                                                                                                                                                                                                                                                                                                                                                                                                                                                                                                                                                                                                                                                                                                                                                                                                                                                                                                                                                                                                                                                                                                                                                                                                                                                                                                                                                                                                                                                                                                                                                                                                                                                                                                                                                                                                                    | lat surface.    |                      |            |                |                   |                         |          |        |         |
| Aluminum Channels: Compatible with ELCO: EUD31, EUD32, EUD33, EUD34, EUD35, EUD36, and EUD37.                                                                                                                                                                                                                                                                                                                                                                                                                                                                                                                                                                                                                                                                                                                                                                                                                                                                                                                                                                                                                                                                                                                                                                                                                                                                                                                                                                                                                                                                                                                                                                                                                                                                                                                                                                                                                                                                                                                                                                                                                                            |                 | 5, EUD36, and EUD37. | Item       | Description    | Lamp<br>type      | Lumens                  | сст      | Watts  | Voltage |
| Electrical: Input Voltage: 24V DC. nput Power: 3W/ft                                                                                                                                                                                                                                                                                                                                                                                                                                                                                                                                                                                                                                                                                                                                                                                                                                                                                                                                                                                                                                                                                                                                                                                                                                                                                                                                                                                                                                                                                                                                                                                                                                                                                                                                                                                                                                                                                                                                                                                                                                                                                     |                 |                      | E30CB-2440 | Custom Cut     | LED               | 275 lm                  | 4000K    | 3W     | 24V     |
| LED Technology:                                                                                                                                                                                                                                                                                                                                                                                                                                                                                                                                                                                                                                                                                                                                                                                                                                                                                                                                                                                                                                                                                                                                                                                                                                                                                                                                                                                                                                                                                                                                                                                                                                                                                                                                                                                                                                                                                                                                                                                                                                                                                                                          |                 |                      |            |                |                   |                         |          |        |         |
| <ul> <li>Extremely accurate color rendering with 93+ CRI</li> <li>Lumen Maintaince of 50,000 hours L70 Life based on LM80 standa</li> <li>Available in various CCT options. For additional options please content of the standard st</li></ul> |                 | ults                 |            |                |                   |                         |          |        |         |
| Dimmability: Dimmable with compatible 24V DC dimmable drivers                                                                                                                                                                                                                                                                                                                                                                                                                                                                                                                                                                                                                                                                                                                                                                                                                                                                                                                                                                                                                                                                                                                                                                                                                                                                                                                                                                                                                                                                                                                                                                                                                                                                                                                                                                                                                                                                                                                                                                                                                                                                            |                 |                      |            |                |                   |                         |          |        |         |
| Listings: cUL Listed. RoHS Compliant. ENERGY STAR® Certified. California Title 24 JA8-2016- E.                                                                                                                                                                                                                                                                                                                                                                                                                                                                                                                                                                                                                                                                                                                                                                                                                                                                                                                                                                                                                                                                                                                                                                                                                                                                                                                                                                                                                                                                                                                                                                                                                                                                                                                                                                                                                                                                                                                                                                                                                                           |                 |                      |            |                |                   |                         |          |        |         |
| Warranty: ELCO Products are built to last with a 5-year Limited Warranty.                                                                                                                                                                                                                                                                                                                                                                                                                                                                                                                                                                                                                                                                                                                                                                                                                                                                                                                                                                                                                                                                                                                                                                                                                                                                                                                                                                                                                                                                                                                                                                                                                                                                                                                                                                                                                                                                                                                                                                                                                                                                |                 |                      |            |                |                   |                         |          |        |         |
|                                                                                                                                                                                                                                                                                                                                                                                                                                                                                                                                                                                                                                                                                                                                                                                                                                                                                                                                                                                                                                                                                                                                                                                                                                                                                                                                                                                                                                                                                                                                                                                                                                                                                                                                                                                                                                                                                                                                                                                                                                                                                                                                          |                 |                      |            |                |                   |                         |          |        |         |