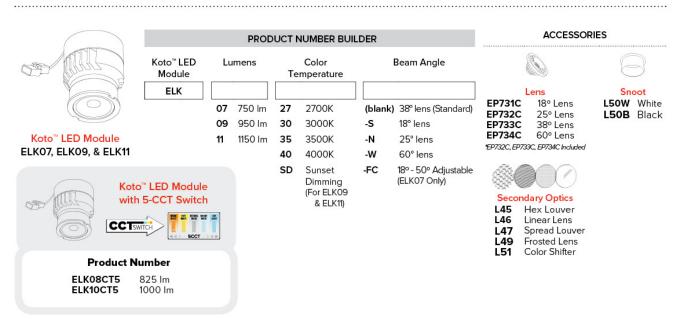

|
|-------------------------------------|------------------|-------------|
| EKS36                               |                  |             |
|                                     | SF Surface Mount | W All White |
|                                     |                  | B All Black |
|                                     |                  | S Silver    |
|                                     |                  |             |

2042 E. Vernon Ave., Vernon, CA 90058 • Tel (323) 231-2600 Fax (323) 231-3200 • elcolighting.com © ELCO Lighting 2024. All rights reserved • Rev. 17 Mar 2024 • ELCO Lighting reserves the right to make specification and design changes without notice.

## **Compatible** Products



For use with Dedicated 2" Koto Sylo™ Fixtures

## Koto<sup>™</sup>LED Module



### Junction Boxes for Koto Sylo™ Ceiling Mount Fixtures



# **Compatible** Products

For use with Dedicated 2" Koto Sylo™ Fixtures



### 2" Accessories

------



**Emergency Battery Backup** 

CAT NO.SPECIFICATIONSKEM-LD58W, 120/277V