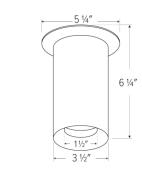

Koto Sylo™ Surface Mount Fixture

Works with Standard Koto<sup>™</sup> LED Module, Koto<sup>™</sup> Focus & Koto<sup>™</sup> with 5-CCT Switch (Ordered Separately)



#### Features

- Works with Standard Koto<sup>™</sup> LED Module, Koto<sup>™</sup> Focus
- & Koto<sup>™</sup> with 5-CCT Switch (Ordered Separately)
- Modern Die-Cast aluminum fixture for easy maintenance and upgrades
- Fits 3 1/2" and 4" Octagon and Round Junction boxes

### **Technical Details**

Installation: Twist-On design for tool-less module installation, for use with Koto<sup>™</sup> modules only.

 ${\sf Listings}:$  cUL Listed for Damp Locations. RoHS Compliant. Meets Energy Star & California Title 24 JA8-2019 standards.

Warranty: ELCO Products are built to last with a 5-year Limited Warranty.





### Dimensions



#### **Product Number**

| Item     | Finish    |
|----------|-----------|
| EKS36SFW | All White |

### Product Number Builder Example: EKS36SFW

| 3″ Koto Sylo™ Surface Mount Fixture | Style            | Finish      |
|-------------------------------------|------------------|-------------|
| EKS36                               |                  |             |
|                                     | SF Surface Mount | W All White |
|                                     |                  | B All Black |
|                                     |                  | S Silver    |
|                                     |                  |             |

2042 E. Vernon Ave., Vernon, CA 90058 • Tel (323) 231-2600 Fax (323) 231-3200 • elcolighting.com © ELCO Lighting 2024. All rights reserved