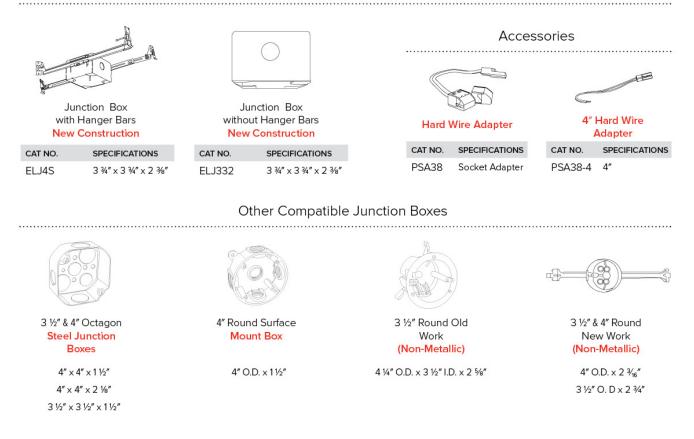

-------------|
| EKS36                               |                  |             |
|                                     | SF Surface Mount | W All White |
|                                     |                  | B All Black |
|                                     |                  | S Silver    |
|                                     |                  |             |

2042 E. Vernon Ave., Vernon, CA 90058 • Tel (323) 231-2600 Fax (323) 231-3200 • elcolighting.com © ELCO Lighting 2024. All rights reserved • Rev. 17 Mar 2024 • ELCO Lighting reserves the right to make specification and design changes without notice.

## **Compatible** Products



For use with Dedicated 2" Koto Sylo™ Fixtures

## Koto<sup>™</sup>LED Module



### Junction Boxes for Koto Sylo™ Ceiling Mount Fixtures



# **Compatible** Products

For use with Dedicated 2" Koto Sylo™ Fixtures



### 2" Accessories

------



**Emergency Battery Backup** 

CAT NO.SPECIFICATIONSKEM-LD58W, 120/277V