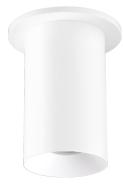

## 3″ Koto Sylo™ Surface Mount Fixture

Works with Standard Koto<sup>™</sup> LED Module, Koto<sup>™</sup> Focus & Koto<sup>™</sup> with 5-CCT Switch (Ordered Separately)

#### Features

- Works with Standard Koto<sup>™</sup> LED Module, Koto<sup>™</sup> Focus
- & Koto<sup>™</sup> with 5-CCT Switch (Ordered Separately)
- Modern Die-Cast aluminum fixture for easy maintenance and upgrades
- Fits 3 1/2" and 4" Octagon and Round Junction boxes

#### **Product Number**

| Item     | Finish    |
|----------|-----------|
| EKS36SFW | All White |