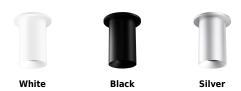

#### **Product Number**

| Item     | Finish    |
|----------|-----------|
| EKS36SFW | All White |

### Product Number Builder Example: EKS36SFW

| 3″ Koto Sylo™ Surface Mount Fixture | Style            | Finish      |
|-------------------------------------|------------------|-------------|
| EKS36                               |                  |             |
|                                     | SF Surface Mount | W All White |
|                                     |                  | B All Black |
|                                     |                  | S Silver    |
|                                     |                  |             |