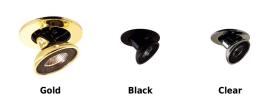

### **Product Number**

| Item    | Finish |
|---------|--------|
| EL2677C | Clear  |

# Product Number Builder Example: EL2677B

3" Die Cast Fully Retractable Pull Down Trim

Finish

**EL2677** 

- B All Black
- C All Clear
- G All Gold