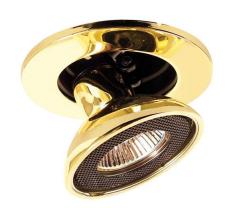

# 3" Die-Cast Fully Retractable Pull Down Trim

3" die cast fully retractable pull down trim. For use with MR16 lamps.

## **Features**

- Pull Down, 80° adjustability, 358° rotation.
- O.D.: 4 5/16".

#### **Construction:**

- Meticulously manufactured trim with powder coated or anodized finish.
- Diecast trim ring for durability and lasting quality.

Installation: Clips securely mount trim into housing and keeps ring flush with ceiling.

Lamp: Compatible with LED and non-LED GU5.3 BiPin.

**Housings:** Compatible with 3" Low Voltage Housings.