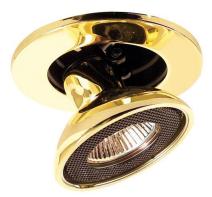

# **3" Die-Cast Fully Retractable Pull Down Trim**

3" die cast fully retractable pull down trim. For use with MR16 lamps.

## Features

- Pull Down, 80° adjustability, 358° rotation.
- 0.D.: 4 5/16".

#### **Construction:**

- Meticulously manufactured trim with powder coated or anodized finish.
- Diecast trim ring for durability and lasting quality.

Installation: Clips securely mount trim into housing and keeps ring flush with ceiling.