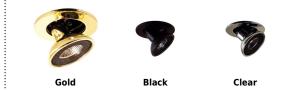

### **Product Numbers**

Options

| Item    | Finish    |
|---------|-----------|
| EL2677B | All Black |
| EL2677C | Clear     |
| EL2677G | Gold      |