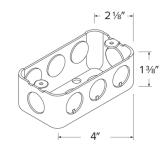

### **ELJ242 - Dimensions**

### **Product Numbers**

| Item   | Description                               |
|--------|-------------------------------------------|
| ELJ242 | Junction Box - 4" L x 2 1/8" W x 1 3/8" H |

| Item     | Description                              |
|----------|------------------------------------------|
| ELJ242CV | Junction Box Cover - 4 1/4" L x 1 3/8" W |