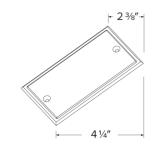

## **ELJ242CVR** - Dimensions

### **Product Numbers**

| Item   | Description                               |
|--------|-------------------------------------------|
| ELJ242 | Junction Box - 4" L x 2 1/8" W x 1 3/8" H |

| Item     | Description                              |
|----------|------------------------------------------|
| ELJ242CV | Junction Box Cover - 4 1/4" L x 1 3/8" W |