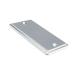

## **ELJ242CVR** - Dimensions

### **Product Numbers**

| Item   | Description                               |
|--------|-------------------------------------------|
| ELJ242 | Junction Box - 4" L x 2 1/8" W x 1 3/8" H |

| Item     | Description                              |
|----------|------------------------------------------|
| ELJ242CV | Junction Box Cover - 4 1/4" L x 1 3/8" W |