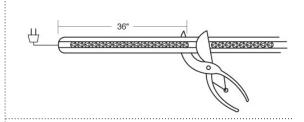

#### **Features**

- 110V/120V Duralight Connectable up to 150 feet.
- One power cord, power connector and end cap are installed on the roll from the factory.
- Each roll includes 5 sets of power cords, power connectors, end caps, splice connectors and 50 mounting clips.
- Can be cut at 36" increments (every 24 bulbs) only (see Compatible Products).
- 150ft per roll (Max run).
- Lamp: (1200) bulbs, 1" spacing.
- Life-span: 30,000 hours.