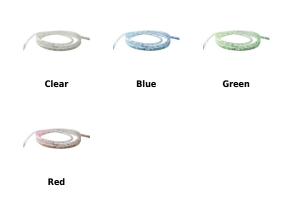

### **Options**

#### **Product Number**

| Item   | Watts        | Voltage | Finish |
|--------|--------------|---------|--------|
| EDU2RD | per ft - 2.1 | 120V    | Red    |