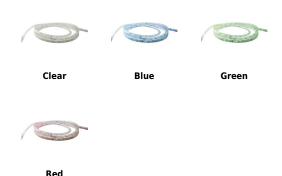

| Project name |
|--------------|
|--------------|

Fixture type:

Date:

# 2 Wire 110/120V Duralight™



### **Features**

- 110V/120V Duralight Connectable up to 150 feet.
- One power cord, power connector and end cap are installed on the roll from the factory.
- Each roll includes 5 sets of power cords, power connectors, end caps, splice connectors and 50 mounting clips.
- Can be cut at 36" increments (every 24 bulbs) only (see Compatible Products).
- 150ft per roll (Max run).
- Lamp: (1200) bulbs, 1" spacing.
- Life-span: 30,000 hours.

# **Specifications**

| Wattage | per ft - 2.1W |
|---------|---------------|
| Voltage | 120V          |

## **Options**



#### **Dimensions**



### **Product Number**

| Item   | Watts        | Voltage | Finish |
|--------|--------------|---------|--------|
| EDU2GR | per ft - 2.1 | 120V    | Green  |