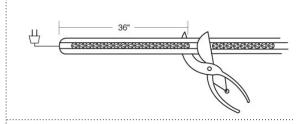

### **Features**

- 110V/120V Duralight Connectable up to 150 feet.
- One power cord, power connector and end cap are installed on the roll from the factory.
- Each roll includes 5 sets of power cords, power connectors, end caps, splice connectors and 50 mounting clips.
- Can be cut at 36" increments (every 24 bulbs) only (see Compatible Products).
- 150ft per roll (Max run).
- Lamp: (1200) bulbs, 1" spacing.
- Life-span: 30,000 hours.

#### **Dimensions**