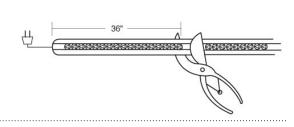

### Features

- 110V/120V Duralight Connectable up to 150 feet.
- One power cord, power connector and end cap are installed on the roll from the factory.
- Each roll includes 5 sets of power cords, power connectors, end caps, splice connectors and 50 mounting clips.
- Can be cut at 36" increments (every 24 bulbs) only (see Compatible Products).
- 150ft per roll (Max run).
- Lamp: (1200) bulbs, 1" spacing.
- Life-span: 30,000 hours.