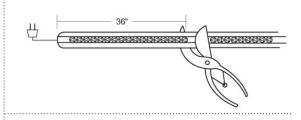

### **Features**

- 110V/120V Duralight Connectable up to 150 feet.
- One power cord, power connector and end cap are installed on the roll from the factory.
- Each roll includes 5 sets of power cords, power connectors, end caps, splice connectors and 50 mounting clips.
- Can be cut at 36" increments (every 24 bulbs) only (see Compatible Products).
- 150ft per roll (Max run).
- Lamp: (1200) bulbs, 1" spacing.
- Life-span: 30,000 hours.