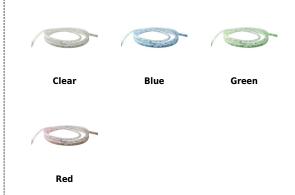

### **Product Numbers**

| Item   | Watts        | Voltage | Finish            |
|--------|--------------|---------|-------------------|
| EDU2   | per ft - 2.1 | 120V    | Clear, Custom Cut |
| EDU2BL | per ft - 2.1 | 120V    | Blue              |
| EDU2GR | per ft - 2.1 | 120V    | Green             |
| EDU2RD | per ft - 2.1 | 120V    | Red               |