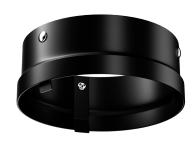

## 2" Extension Collar for Koto™ Housings

2" Koto™ Housing Ceiling Extension Collar to be used with the 2" Koto™ New Construction Housings

## **Features**

- It allows the housing to install in ceiling thicknesses up to 1.25".
- Not compatible with Canless Koto™ system.
- Compatible housings: EL276ICA, EL276ICDXA, E2LK34ICA, E2LK41ICA, E21KT1 OICAD