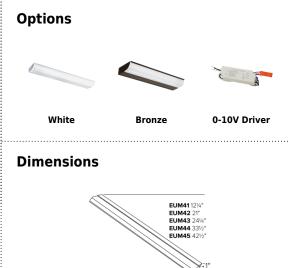

## Features

- Dimmable LED Undercabinet Light, polycarbonate diffuser with linear prisms.
- Suitable for row mounting.
- LED Driver: 120V AC, Triac Dimming, High Power Short Circuit/Overload Protection.
- Lamp: LED Array Module with LM-80 Certified LED chips.
- Knockout on the back and ends for easy access to wiring compartment.

## **Product Number**

| Item    | Description | Lamp<br>type | Lumens | сст   | Watts | Voltage | Dimming   | Finish        |
|---------|-------------|--------------|--------|-------|-------|---------|-----------|---------------|
| EUM41BZ | 12 1/4″     | LED          | 450 lm | 3000K | 5W    | 120V    | Triac/ELV | All<br>Bronze |