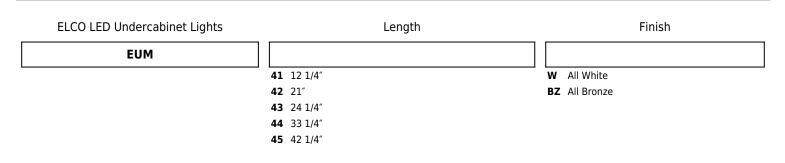

## **Product Number**

| Item    | Description | Lamp<br>type | Lumens | сст   | Watts | Voltage | Dimming   | Finish        |
|---------|-------------|--------------|--------|-------|-------|---------|-----------|---------------|
| EUM41BZ | 12 1/4″     | LED          | 450 lm | 3000K | 5W    | 120V    | Triac/ELV | All<br>Bronze |

## Product Number Builder Example: EUM41W