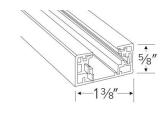

| Project name: |  |
|---------------|--|
| Fixture type: |  |
| Date:         |  |

# **Two Circuit Track**



#### **Features**

- Two Circuit track provides versatility for every lighting need. Miniature size, decorator finishes, push-in connectors, economy, all combine to make double circuit miniature track perfect for residential or commercial use.
- Fully polarized and grounded to ensure safe operation.
- Conductors are sold copper buss bars encased in rigid extruded PVC insulators.
- Track fittings have shoulders to maintain conductor position.
- Double circuit track have black#1, black#2, white, green conductors.
- Available in 2', 4' 6' 8' and 12' lengths.
- Black and White finishes available.
- For use in dry locations only.

## **Options**



### **Dimensions**



## **Product Number**

| Item   | Description         | Finish    |
|--------|---------------------|-----------|
| EC008W | 8', 2 Circuit Track | All White |