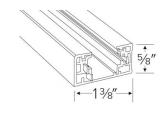

| Project name: |  |
|---------------|--|
| Fixture type: |  |
| Date:         |  |

# **Two Circuit Track**



#### **Features**

- Two Circuit track provides versatility for every lighting need. Miniature size, decorator finishes, push-in connectors, economy, all combine to make double circuit miniature track perfect for residential or commercial use.
- Fully polarized and grounded to ensure safe operation.
- Conductors are sold copper buss bars encased in rigid extruded PVC insulators.
- Track fittings have shoulders to maintain conductor position.
- Double circuit track have black#1, black#2, white, green conductors.
- Available in 2', 4' 6' 8' and 12' lengths.
- Black and White finishes available.
- For use in dry locations only.

## **Options**



#### **Dimensions**



### **Product Number**

| Item   | Description         | Finish    |
|--------|---------------------|-----------|
| EC006B | 6', 2 Circuit Track | All Black |