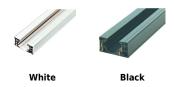

#### **Features**

- Two Circuit track provides versatility for every lighting need. Miniature size, decorator finishes, push-in connectors, economy, all combine to make double circuit miniature track perfect for residential or commercial use.
- Fully polarized and grounded to ensure safe operation.
- Conductors are sold copper buss bars encased in rigid extruded PVC insulators.
- Track fittings have shoulders to maintain conductor position.
- Double circuit track have black#1, black#2, white, green conductors.
- Available in 2', 4' 6' 8' and 12' lengths.
- Black and White finishes available.
- For use in dry locations only.

## **Options**