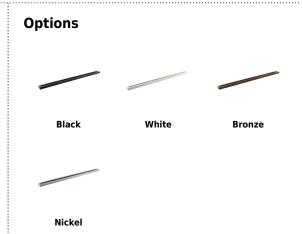

## **Features**

- Single Circuit track provides versatility for every lighting need. Miniature size, decorator finishes, push-in connectors, economy, all combine to make single circuit miniature track perfect for residential or commercial
- Fully polarized and grounded to ensure safe operation.
- Conductors are sold copper buss bars encased in rigid extruded PVC insulators.
- Track fittings have shoulders to maintain conductor position.
- Available in 2', 4', 6', 8' and 12' lengths.
- Black, White, Nickel and Bronze finishes available.
- For use in dry locations only.