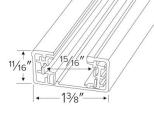

## **Product Number**

**Dimensions** 

| Item   | Description                     | Finish    |
|--------|---------------------------------|-----------|
| EP012W | 12' (143 7/8"), 1 Circuit Track | All White |