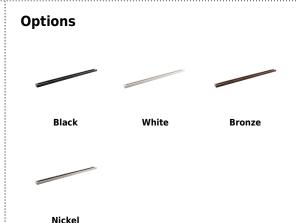

## **Features**

- Single Circuit track provides versatility for every lighting need. Miniature size, decorator finishes, push-in connectors, economy, all combine to make single circuit miniature track perfect for residential or commercial use.
- Fully polarized and grounded to ensure safe operation.
- Conductors are sold copper buss bars encased in rigid extruded PVC insulators.
- Track fittings have shoulders to maintain conductor position.
- Available in 2', 4', 6', 8' and 12' lengths.
- Black, White, Nickel and Bronze finishes available.
- For use in dry locations only.