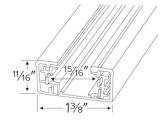

| Project name: |
|---------------|
| Fixture type: |
| Date:         |

## **Single Circuit Track**



## **Features**

- Single Circuit track provides versatility for every lighting need. Miniature size, decorator finishes, push-in connectors, economy, all combine to make single circuit miniature track perfect for residential or commercial use.
- Fully polarized and grounded to ensure safe operation.
- Conductors are sold copper buss bars encased in rigid extruded PVC insulators.
- Track fittings have shoulders to maintain conductor position.
- Available in 2', 4', 6', 8' and 12' lengths.
- Black, White, Nickel and Bronze finishes available.
- For use in dry locations only.



## Dimensions



## **Product Number**

| Item   | Description                     | Finish    |
|--------|---------------------------------|-----------|
| EP012B | 12' (143 7/8"), 1 Circuit Track | All Black |