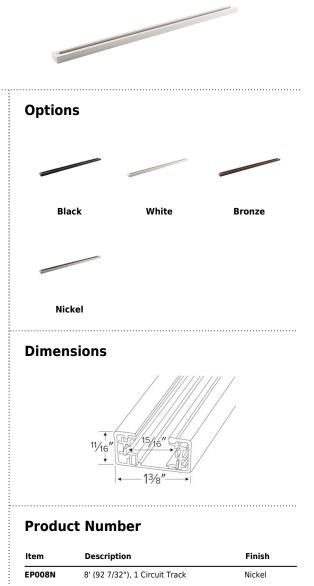

## Single Circuit Track

## Features

- Single Circuit track provides versatility for every lighting need. Miniature size, decorator finishes, push-in connectors, economy, all combine to make single circuit miniature track perfect for residential or commercial use.
- Fully polarized and grounded to ensure safe operation.
- Conductors are sold copper buss bars encased in rigid extruded PVC insulators.
- Track fittings have shoulders to maintain conductor position.
- Available in 2', 4', 6', 8' and 12' lengths.
- Black, White, Nickel and Bronze finishes available.
- For use in dry locations only.