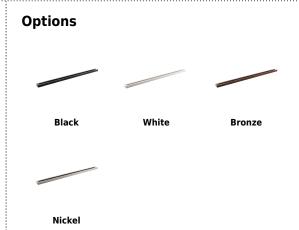

## **Features**

- Single Circuit track provides versatility for every lighting need. Miniature size, decorator finishes, push-in connectors, economy, all combine to make single circuit miniature track perfect for residential or commercial use.
- Fully polarized and grounded to ensure safe operation.
- Conductors are sold copper buss bars encased in rigid extruded PVC insulators.
- Track fittings have shoulders to maintain conductor position.
- Available in 2', 4', 6', 8' and 12' lengths.
- Black, White, Nickel and Bronze finishes available.
- For use in dry locations only.