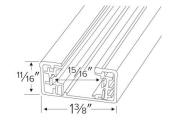

| Date:         |
|---------------|
| Fixture type: |
| Project name: |

## **Single Circuit Track**



## **Features**

- Single Circuit track provides versatility for every lighting need. Miniature size, decorator finishes, push-in connectors, economy, all combine to make single circuit miniature track perfect for residential or commercial use.
- Fully polarized and grounded to ensure safe operation.
- Conductors are sold copper buss bars encased in rigid extruded PVC insulators.
- Track fittings have shoulders to maintain conductor position.
- Available in 2', 4', 6', 8' and 12' lengths.
- Black, White, Nickel and Bronze finishes available.
- For use in dry locations only.



## **Dimensions**



## **Product Number**

| Item   | Description                    | Finish    |
|--------|--------------------------------|-----------|
| EP006W | 6' (72 5/32"), 1 Circuit Track | All White |