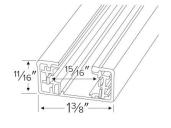

| Project name: |
|---------------|
| Fixture type: |
| Date:         |

## **Single Circuit Track**



## **Features**

- Single Circuit track provides versatility for every lighting need. Miniature size, decorator finishes, push-in connectors, economy, all combine to make single circuit miniature track perfect for residential or commercial use.
- Fully polarized and grounded to ensure safe operation.
- Conductors are sold copper buss bars encased in rigid extruded PVC insulators.
- Track fittings have shoulders to maintain conductor position.
- Available in 2', 4', 6', 8' and 12' lengths.
- Black, White, Nickel and Bronze finishes available.
- For use in dry locations only.



## **Dimensions**



## **Product Number**

| Item   | Description                   | Finish    |
|--------|-------------------------------|-----------|
| EP004W | 4' (48 1/8"), 1 Circuit Track | All White |