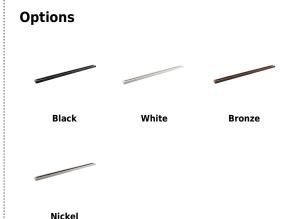

## **Features**

- Single Circuit track provides versatility for every lighting need. Miniature size, decorator finishes, push-in connectors, economy, all combine to make single circuit miniature track perfect for residential or commercial use.
- Fully polarized and grounded to ensure safe operation.
- Conductors are sold copper buss bars encased in rigid extruded PVC insulators.
- Track fittings have shoulders to maintain conductor position.
- Available in 2', 4', 6', 8' and 12' lengths.
- Black, White, Nickel and Bronze finishes available.
- For use in dry locations only.