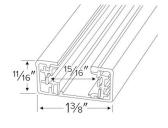

| Project name: |
|---------------|
| Fixture type: |
| Date:         |

## **Single Circuit Track**



## **Features**

- Single Circuit track provides versatility for every lighting need. Miniature size, decorator finishes, push-in connectors, economy, all combine to make single circuit miniature track perfect for residential or commercial use.
- Fully polarized and grounded to ensure safe operation.
- Conductors are sold copper buss bars encased in rigid extruded PVC insulators.
- Track fittings have shoulders to maintain conductor position.
- Available in 2', 4', 6', 8' and 12' lengths.
- Black, White, Nickel and Bronze finishes available.
- For use in dry locations only.



## Dimensions



## **Product Number**

| Item   | Description                   | Finish    |
|--------|-------------------------------|-----------|
| EP004B | 4' (48 1/8"), 1 Circuit Track | All Black |