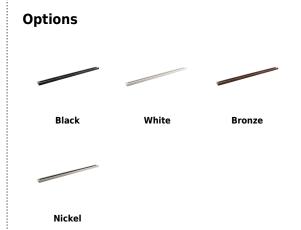

## **Features**

- Single Circuit track provides versatility for every lighting need. Miniature size, decorator finishes, push-in connectors, economy, all combine to make single circuit miniature track perfect for residential or commercial use.
- Fully polarized and grounded to ensure safe operation.
- Conductors are sold copper buss bars encased in rigid extruded PVC insulators.
- Track fittings have shoulders to maintain conductor position.
- Available in 2', 4', 6', 8' and 12' lengths.
- Black, White, Nickel and Bronze finishes available.
- For use in dry locations only.