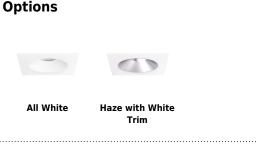

### **Product Numbers**

Item EKCL4216W EKCL4216H Finish All White Haze with White Trim

Dimensions:

## Product Number Builder Example: EKCL4216W

Pex<sup>™</sup> 4″ Square Shallow Reflector

**EKCL4216** 

Finish

W All White

H Haze with White Trim