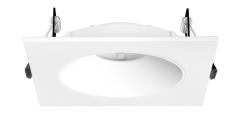

# Pex<sup>™</sup> 4" Square Shallow Reflector

Pex™ Precision die-cast trims with twist-on system for easy Canless Koto™ Module installation

#### **Features**

- 4" Square Shallow Reflector.
- Works with ceiling thicknesses up to 1.25"
- Convenient twist-on design for easy installation.
- Lamp: Canless Koto<sup>™</sup> LED Module.
- Wet location rated.