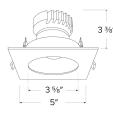

### **Product Numbers**

Item EKCL4216W EKCL4216H Finish All White Haze with White Trim

Dimensions: