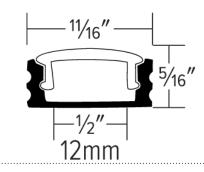

### **Technical Details**

**Construction:** Specification grade LED Tape light with premium 3M tape backing for architectural applications. Available in custom cuts and set rolls sizes. Custom cuts are factory cut and packaged for hassle free projects. Premium grade aluminum channels. Can hold tape up to 12mm (1/2") wide.

### Dimensions