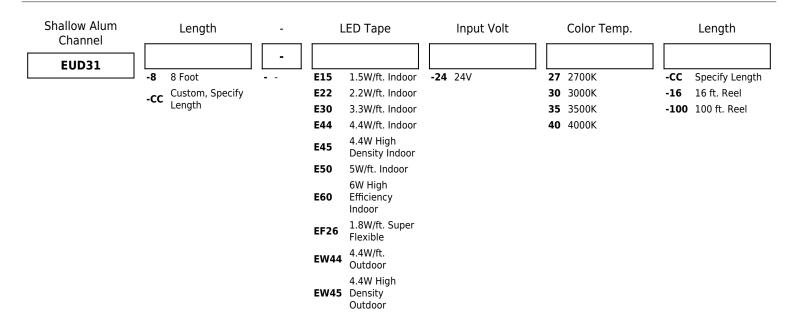

sted lens which eliminates LED pixilation and protects the LED strip. Lens can be popped on or slid onto the profile.

**Installation:** Can be surface mounted to flat surface. LED tape is placed into channel using 3M tape backing on LED Tape Light. Lens can be either popped or slid onto channel.

#### LED Technology:

- Extremely accurate color rendering with 93+CRI
- Lumen Maintenance of 50,000 hours L70 Life based on LM80 standardized test results
- Available in various CCT options. For additional options please consult factory.

Dimmability: Dimmable with compatible 24V DC dimmable drivers

Listings: cUL Listed. RoHS Compliant. ENERGY STAR® Certified. California Title 24 JA8-2016- E.

# Channel Tape Light

### Dimensions



### **Product Numbers**

### Product Number Builder Example: