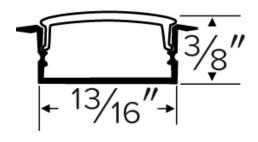

ls. Can hold tape up to 17mm (11/16") wide.

**Optics:** Included frosted lens which eliminates LED pixilation and protects the LED strip. Lens can be popped on or slid onto the profile.

**Installation:** Can be surface mounted to flat surface. LED tape is placed into channel using 3M tape backing on LED Tape Light. Lens can be either popped or slid onto channel.

#### LED Technology:

- Extremely accurate color rendering with 93+CRI
- Lumen Maintenance of 50,000 hours L70 Life based on LM80 standardized test results
- Available in various CCT options. For additional options please consult factory.

Dimmability: Dimmable with compatible 24V DC dimmable drivers

Listings: cUL Listed. RoHS Compliant. ENERGY STAR® Certified. California Title 24 JA8-2016- E.

## **Alum. Channel Dimensions**



## **Product Numbers**

## Product Number Builder Example: