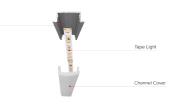

# LED Tape with Recessed Mount Aluminum Channel

LED Tape with Aluminum channels allows customers to custom order their tape light with aluminum channel for factory cut tape and channels ready to be installed.

**Optics:** Included frosted lens which eliminates LED pixilation and protects the LED strip. Lens can be popped on or slid onto the profile.

**Installation:** Can be surface mounted to flat surface. LED tape is placed into channel using 3M tape backing on LED Tape Light. Lens can be either popped or slid onto channel.