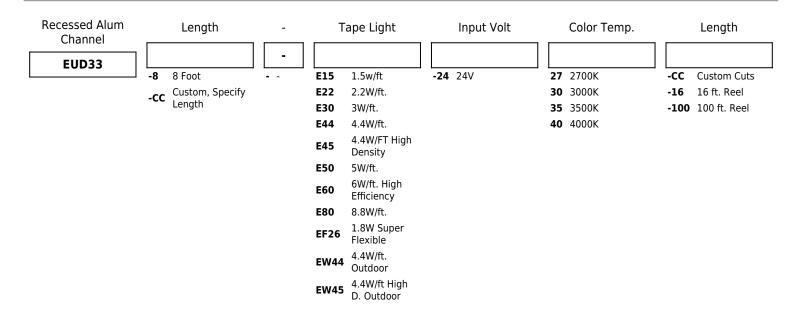

ded frosted lens which eliminates LED pixilation and protects the LED strip. Lens can be popped on or slid onto the profile.

**Installation:** Can be surface mounted to flat surface. LED tape is placed into channel using 3M tape backing on LED Tape Light. Lens can be either popped or slid onto channel.

#### LED Technology:

- Extremely accurate color rendering with 93+CRI
- Lumen Maintenance of 50,000 hours L70 Life based on LM80 standardized test results
- Available in various CCT options. For additional options please consult factory.

Dimmability: Dimmable with compatible 24V DC dimmable drivers

Listings: cUL Listed. RoHS Compliant. ENERGY STAR® Certified. California Title 24 JA8-2016- E.

## **Alum. Channel Dimensions**



## **Product Numbers**

## Product Number Builder Example: