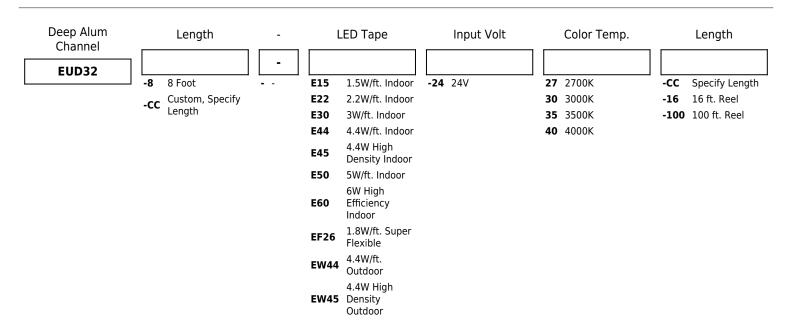

cs:** Included frosted lens which eliminates LED pixilation and protects the LED strip. Lens can be popped on or slid onto the profile.

**Installation:** Can be surface mounted to flat surface. LED tape is placed into channel using 3M tape backing on LED Tape Light. Lens can be either popped or slid onto channel.

#### LED Technology:

- Extremely accurate color rendering with 93+CRI
- Lumen Maintenance of 50,000 hours L70 Life based on LM80 standardized test results
- Available in various CCT options. For additional options please consult factory.

Dimmability: Dimmable with compatible 24V DC dimmable drivers

Listings: cUL Listed. RoHS Compliant. ENERGY STAR® Certified. California Title 24 JA8-2016- E.

# **Dimensions**



### **Product Numbers**

# **Product Number Builder** Example: