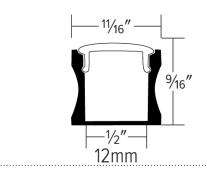

# **Dimensions**

# **Features**

- Dimmable with ELCO dimmable drivers
- 3M Tape backing for easy installation (tape is shipped seperatly from alum channel for in field installation)
- Available in custom cuts
- Include polycarbonate diffuser with 2 end caps and mounting clips
- Silver aluminum finish
- Fits tape lights up to 12mm (1/2") wide

## **Technical Details**

**Construction:** Specification grade LED Tape light with premium 3M tape backing for architectural applications. Available in custom cuts and set rolls sizes. Custom cuts are factory cut and packaged for hassle free projects. Premium grade aluminum channels. Can hold tape up to 12mm (1/2") wide.