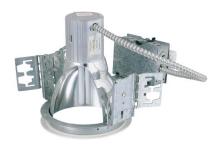

## Features

- 7" Vertical Architectural CFL Downlight.
- Energy efficient.
- Single wall construction.
- Integral thermal protector guards against improper lamping.
- Housing equipped with vertically adjustable mounting brackets that accept 1/2" conduit or C-channels (CH26) or linear bar hangers (FB27).
- Hanger bars not included, order CH26 or FB27 separately or use 1/2" EMT pipe.
- Pre-wired junction box provided with 1/2" and 3/4" knockouts.
- Maximum (8) No. 12 AWG branch circuit conductors (4 in, 4 out).
- Junction box provided with removable access plates.
- Housing adjusts 3/4" to accommodate various ceiling thickness.
- cUL Listed for damp location and for feed through.