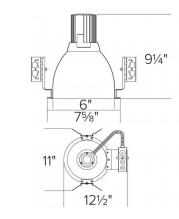

Project name:

Fixture type:

Date:

Specifications

32W

CFL

120/277V

Wattage

Voltage

Lamp Type

Damp Location Listed

## 7" Architectural CFL Vertical Downlight



## Dimensions



## **Product Numbers**

| Item     | Description                                | Lamp<br>type | Watts | Voltage  |
|----------|--------------------------------------------|--------------|-------|----------|
| ELV7132E | 7" Architectural CFL<br>Vertical Downlight | CFL          | 32W   | 120/277V |

## Features

- 7" Vertical Architectural CFL Downlight.
- Energy efficient.
- Single wall construction.
- Integral thermal protector guards against improper lamping.
- Housing equipped with vertically adjustable mounting brackets that accept 1/2" conduit or C-channels (CH26) or linear bar hangers (FB27).
- Hanger bars not included, order CH26 or FB27 separately or use 1/2" EMT pipe.
- Pre-wired junction box provided with 1/2" and 3/4" knockouts.
- Maximum (8) No. 12 AWG branch circuit conduct