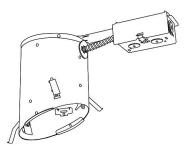

# **Compatible** Products

.....

For use with **5" Sloped Trims** 

## 5" E26 Base Sloped Ceiling IC Housings

5" E26 Medium Base Sloped Housing New Construction

5" E26 Medium Base Sloped Housing Remodel

| CAT NO.  | SPECIFICATIONS | CAT NO.   | SPECIFICATIONS |
|----------|----------------|-----------|----------------|
| EL518ICA | 75W Max.       | EL518RICA | 75W Max.       |