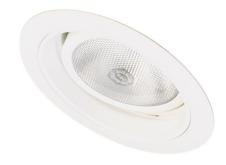

# 5" Sloped Adjustable Gimbal Ring with Reflector

ELCO Slant allows for installation in sloped ceilings ranging from 2/12 (10°) to 12/12 (45°). Can be used in insulated ceilings. Fits in 2" x 8" joist construction.

#### **Features**

- Adjustable Gimbal with Reflector and White Metal Trim Ring.
- Lamp: 75W MAX PAR30 or LED.
- 0.D.: 7 1/4".

#### Construction:

- Meticulously manufactured trim with a powder coated or anodized finish.
- Integral gimbal ring holds lamp and allows for 35° internal adjustability while keeping a flush look on the ceiling.
- Diecast trim ring for durability and lasting quality.