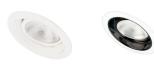

Installation: Clips securely mount trim into the housing and keeps ring flush with ceiling.

Compatible Housing: Compatible with EL518ICA & EL518RICA.

Lamp: Compatible with Medium base (E26) PAR type.

White

Black

### **Product Numbers**

| Item        | Finish    |
|-------------|-----------|
| EL577B-OM5W | All Black |
| EL577W-OM5W | All White |
|             |           |