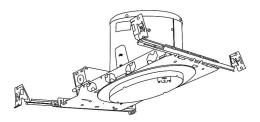

# **Compatible** Products

.....

For use with **5" Sloped Trims** 

## 5" E26 Base Sloped Ceiling IC Housings

5" E26 Medium Base Sloped Housing New Construction

5" E26 Medium Base Sloped Housing Remodel

| CAT NO.  | SPECIFICATIONS | CAT NO.   | SPECIFICATIONS |
|----------|----------------|-----------|----------------|
| EL518ICA | 75W Max.       | EL518RICA | 75W Max.       |