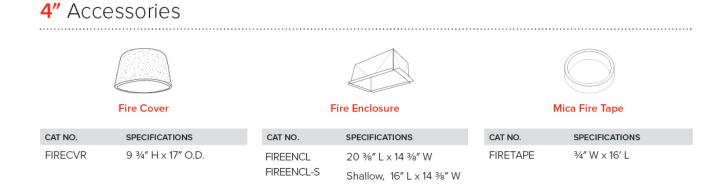

# **Compatible** Products

For use with 4" Trims for PAR Lamps

4" Airtight IC Housing with GU24 Base Socket
New Construction

4" Airtight IC 2-Hour Fire Rated Housing New Construction

| CAT NO.     | SPECIFICATIONS | CAT NO.  | SPECIFICATIONS |
|-------------|----------------|----------|----------------|
| EL99ICA-G24 | Lamp: 18W MAX. | EL99FICA | Lamp: 35W MAX. |