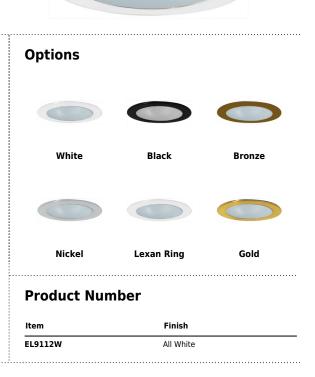

### Product Number Builder Example: EL9112B

| 4" Shower Trim with Reflector and Frosted Lens |    | Finish      |
|------------------------------------------------|----|-------------|
| EL9112                                         |    |             |
|                                                | В  | All Black   |
|                                                | BZ | All Bronze  |
|                                                | С  | Clear       |
|                                                | Ν  | Nickel      |
|                                                | w  | All White   |
|                                                | SH | White Lexan |
|                                                | G  | Gold        |