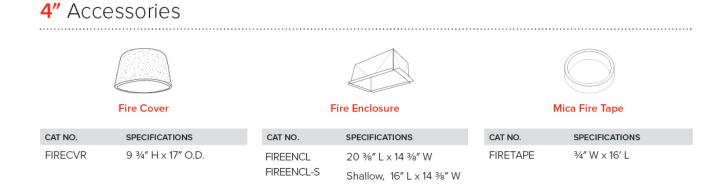

4" Airtight IC Housing with GU24 Base Socket
New Construction

4" Airtight IC 2-Hour Fire Rated Housing New Construction

| CAT NO.     | SPECIFICATIONS | CAT NO.  | SPECIFICATIONS |
|-------------|----------------|----------|----------------|
| EL99ICA-G24 | Lamp: 18W MAX. | EL99FICA | Lamp: 35W MAX. |