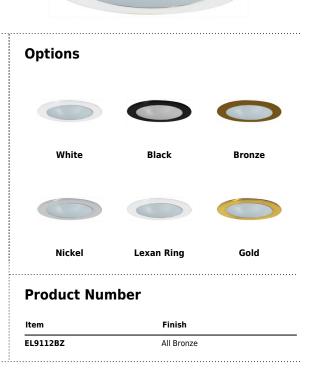

### Product Number Builder Example: EL9112B

| 4" Shower Trim with Reflector and Frosted Lens |    | Finish      |
|------------------------------------------------|----|-------------|
| EL9112                                         |    |             |
|                                                | В  | All Black   |
|                                                | BZ | All Bronze  |
|                                                | С  | Clear       |
|                                                | Ν  | Nickel      |
|                                                | w  | All White   |
|                                                | SH | White Lexan |
|                                                | G  | Gold        |