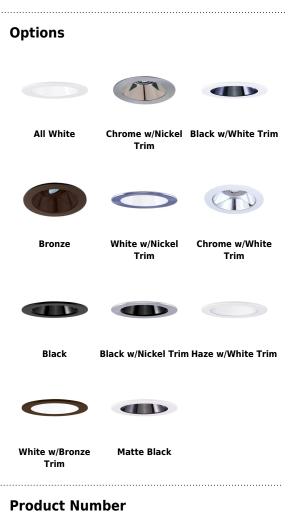

## EL1421

w All White ΒZ All Bronze C Chrome with White Trim В Black with White Trim ВВ All Black GG All Gold BN Black with Nickel Trim CN Chrome with Nickel Trim

WN White with Nickel TrimH Haze with White TrimGBZ Gold with Bronze TrimWBZ White with Bronze Trim

MB Matte Black

Gold with Nickel Trim

GN